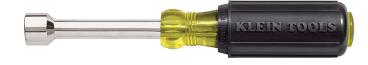

## 11/32-Inch Nut Driver 3-Inch Cushion-Grip™

Klein has the nut drivers professionals demand to get the job done. The full hollow shaft facilitates work on stacked circuit boards or other long bolt applications. Premium chrome-plated for smooth feel and corrosion resistance. The handle end is color coded for easy identification. The patented Tip-Ident® quickly identifies nut driver and size.

## **Specifications**

| Application:     | Bolt Applications | Nut Driver Sizes: | 11/32"        |
|------------------|-------------------|-------------------|---------------|
| Magnetic:        | No                | Shaft Length:     | 3" (7.6 cm)   |
| Material:        | Steel             | Insulated:        | No            |
| Handle Material: | Rubber            | Color Code:       | Green         |
| Overall Length:  | 6.75" (17.2 cm)   | Weight:           | 3.2 oz (91 g) |