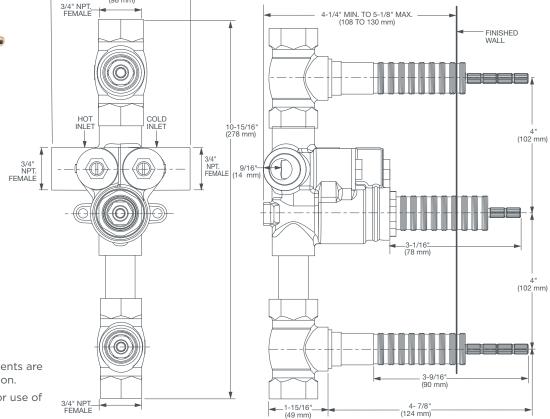

## **DESCRIPTION**

3-7/8"

**PRODUCT NUMBER** D35005532.191

3-Handle Thermostatic Rough Valve with 2 Volume Control

FINISHED

**IMPORTANT:** These measurements are subject to change or cancellation.

No responsibility is assumed for use of superseded or voided pages.