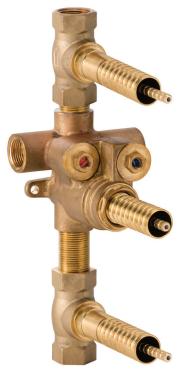

## **3-HANDLE THERMOSTATIC ROUGH VALVE WITH** 2 VOLUME CONTROLS

- Ceramic disc valve cartridge
- Forged brass valve body with built-in check stops
- 2 -3/4" volume controls
- 34" Wax thermostatic unit permits shuttle valve to move between the hot and cold seats to maintain the preselected constant water temperature
- ¾" Inlets/Outlets
- Includes Adjustable Hot Limit Safety Stop
- Maximum temperature limit is 120°F

## **DESCRIPTION**

3-7/8"

**PRODUCT NUMBER** D35005532.191

3-Handle Thermostatic Rough Valve with 2 Volume Control

FINISHED

**IMPORTANT:** These measurements are subject to change or cancellation.

No responsibility is assumed for use of superseded or voided pages.