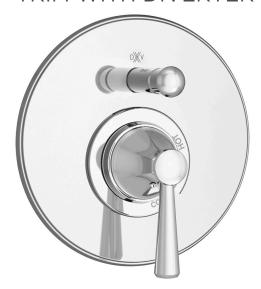

## **FITZGERALD**<sup>™</sup>

PRESSURE BALANCE TUB/SHOWER VALVE TRIM WITH DIVERTER

- Cast brass valve with built-in check stops
- Ceramic disc valve cartridge
- Adjustable hot limit safety stop
- Pressure balance cartridge maintains constant output temperature in response to changes in relative hot and cold supply pressures
- Integral diverter
- Concealed mounting hardware

DESCRIPTION
Pressure Balance
Tub/Shower Valve Trim
Tub/Shower Rough Valve
(required component)

PRODUCT NUMBER D35160600.XXX D35000600.191

ROUGH-IN DIAGRAM SHOWN ON NEXT PAGE