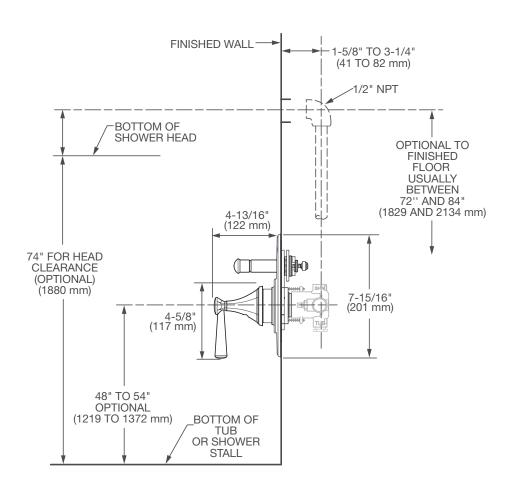

## $FITZGERALD^{^{\mathrm{TM}}}$

PRESSURE BALANCE TUB/SHOWER VALVE TRIM WITH DIVERTER

**IMPORTANT:** These measurements are subject to change or cancellation. No responsibility is assumed for use of superseded or voided pages.