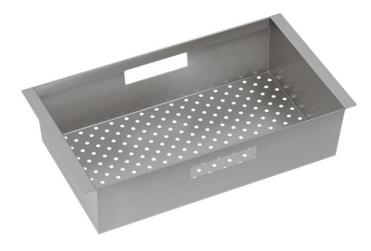

## Elkay Circuit Chef Stainless Steel 17" x 9-5/8" x 4" Colander Model(s) CS60LC

## **PRODUCT SPECIFICATIONS**

Elkay Circuit Chef Stainless Steel 17" x 9-5/8" x 4" Colander. Overall dimensions are 17" x 9-5/8" x 4".

Made of

Custom designed colanders are:

- Ideal for straining or draining fruits and vegetables.
- · Custom designed to fit your sink.

| Finish:     | Lustrous Satin    |
|-------------|-------------------|
| Dimensions: | 17" x 9-5/8" x 4" |