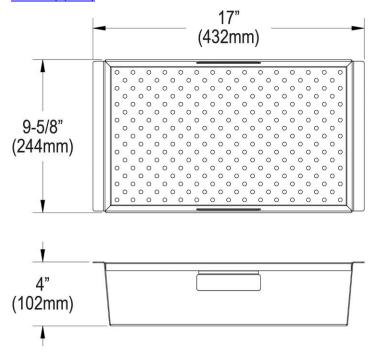

## Elkay Circuit Chef Stainless Steel 17" x 9-5/8" x 4" Colander Model(s) CS60LC

## **PRODUCT SPECIFICATIONS**

Elkay Circuit Chef Stainless Steel 17" x 9-5/8" x 4" Colander. Overall dimensions are 17" x 9-5/8" x 4".

Made of

Custom designed colanders are:

- Ideal for straining or draining fruits and vegetables.
- · Custom designed to fit your sink.

| Finish:     | Lustrous Satin    |
|-------------|-------------------|
| Dimensions: | 17" x 9-5/8" x 4" |