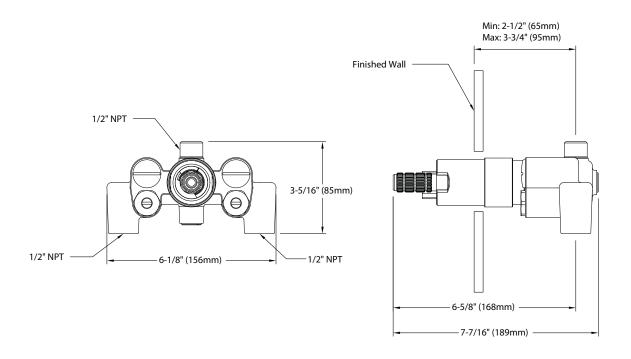

## **SPECIFICATIONS**

Warranty Lifetime Limited Warranty

(Residential Use)

One Year (Commercial Use)

Material BronzeShipping Weight 6.0 lbs.

Shipping Dimensions 11-3/4"L x 7-1/4"W x

7-1/4"H

These dimensions and specifications are subject to change without notice