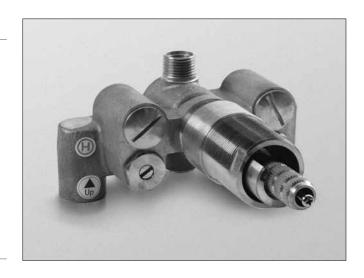

# 1/2" Thermostatic Mixing Valve

## **FEATURES**

- Shape Memory Alloy (SMA) coil allows faster temperature response than conventional wax-type thermostatic valves
- Integrated Service Stops
- · Corrosion resistant
- 1/2" NPT connection
- Requires volume control valve or positive shut off valve

#### PRODUCT SPECIFICATION

The thermostatic mixing valve shall feature the Shape Memory Alloy (SMA) for faster temperature response. Product shall have integrated service stops. Product shall have a 1/2" NPT connection. Product shall be corrosion resistant. Thermostatic mixing valve shall be TOTO Model TSST.