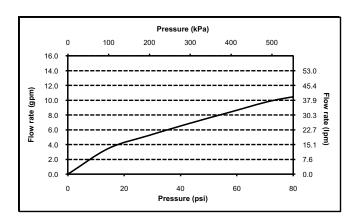

#### PRODUCT SPECIFICATION

The thermostatic mixing valve shall feature the Shape Memory Alloy (SMA) for faster temperature response. Product shall have integrated service stops. Product shall have a 1/2" NPT connection. Product shall be corrosion resistant. Thermostatic mixing valve shall be TOTO Model TSST.