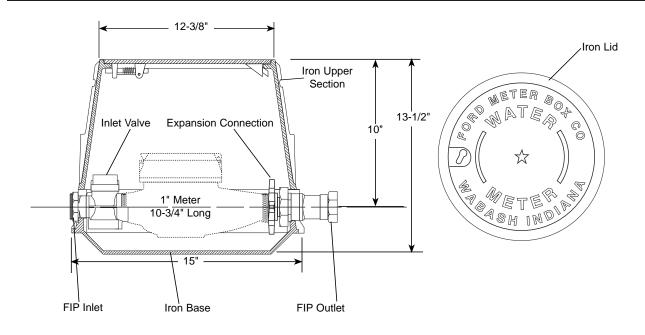

### FEMALE IRON PIPE THREAD INLET AND OUTLET

#### STRAIGHT KEY VALVE BY STRAIGHT OUTLET

| METER | FIP   | FIP    | APPROX.  | CATALOG      | √ Submitted |
|-------|-------|--------|----------|--------------|-------------|
| Size  | INLET | OUTLET | Wt. Lbs. | Number       | ITEM(S)     |
| 1"    | 1"    | 1"     | 65.0     | YL111-444-NL |             |

### **FEATURES**

- All brass that comes in contact with potable water conforms to AWWA Standard C800 (UNS NO C89833)
- The product has the letters "NL" cast into the main body for proper identification
- Brass components that do not come in contact with potable water conform to AWWA Standard C800 (ASTM B-62 and ASTM B-584, UNS NO C83600 - 85-5-5-5)
- Base, upper section and lid are cast iron per ASTM A48, Class 25
- The brass end fittings are permanently and properly spaced and aligned for the meter
- Finish is black E-coating