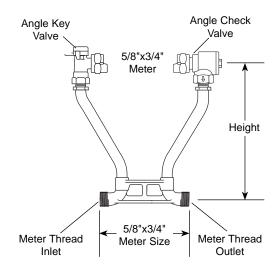

## ANGLE KEY VALVE BY ANGLE CHECK VALVE (5/8"x3/4" METER)

#### METER THREAD INLET AND OUTLET

## **Resetter Part Number**

| HEIGHT (INCHES) | APPROX.<br>Wt. Lbs. | CATALOG NUMBER | ✓ SUBMITTED  ITEM(S) |
|-----------------|---------------------|----------------|----------------------|
| 7               | 4.8                 | VH42-7W-NL     |                      |
| 9               | 5.0                 | VH42-9W-NL     |                      |
| 12              | 5.2                 | VH42-12W-NL    |                      |
| 15              | 5.4                 | VH42-15W-NL    |                      |
| 18              | 6.1                 | VH42-18W-NL    |                      |
| 21              | 6.3                 | VH42-21W-NL    |                      |
| 24              | 6.6                 | VH42-24W-NL    |                      |
| 27              | 6.8                 | VH42-27W-NL    |                      |
| 30              | 7.1                 | VH42-30W-NL    |                      |

#### **Meter Thread Size**

| INLET | OUTLET |  |
|-------|--------|--|
| 3/4"  | 3/4"   |  |