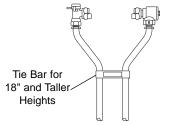

#### **FEATURES**

- All brass that comes in contact with potable water conforms to AWWA Standard C800 (UNS NO C89833)
- Brass components that do not come in contact with potable water conform to AWWA Standard C800 (ASTM B-62 and ASTM B-584, UNS NO C83600 - 85-5-5-5)
- "NL" is cast into the main body of no lead products for proper identification
- Saddle nuts hold the meter in place for tightening
- Tie Bar is standard for 18" and taller resetter heights (40 Series)
- Conforms to AWWA C700 for Meter Threads
- 13/16" Copper risers provide more flow capacity
- All Ford Setters are assembled with lead-free solder
- Copper conforms to ASTM B-75, Copper Alloy #122