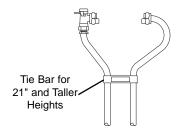

#### **FEATURES**

- All brass that comes in contact with potable water conforms to AWWA Standard C800 (UNS NO C89833)
- Brass components that do not come in contact with potable water conform to AWWA Standard C800 (ASTM B-62 and ASTM B-584, UNS NO C83600 - 85-5-5-5)
- Saddle Nuts hold the meter in place for tightening
- Tie bar is standard for 21" and taller Resetter heights (40 Series)
- Conforms to AWWA C700 for meter threads
- 1-1/8" O.D. copper risers provide more flow capacity
- · All Ford setters are assembled with lead-free solder
- Copper conforms to ASTM B-88, copper alloy #122
- The product has the letters "NL" cast into the main body for proper identification