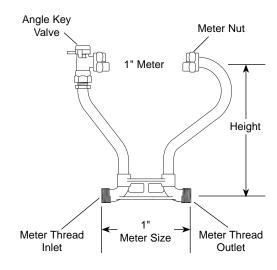

## ANGLE KEY VALVE BY METER NUT (1" METER)

#### METER THREAD INLET AND OUTLET

## **Resetter Part Number**

| HEIGHT<br>(INCHES) | APPROX.<br>Wt. Lbs. | CATALOG NUMBER | ✓ SUBMITTED  ITEM(S) |
|--------------------|---------------------|----------------|----------------------|
| 10                 | 7.4                 | V44-10W-NL     |                      |
| 12                 | 7.5                 | V44-12W-NL     |                      |
| 15                 | 7.8                 | V44-15W-NL     |                      |
| 18                 | 9.3                 | V44-18W-NL     |                      |
| 21                 | 9.6                 | V44-21W-NL     |                      |
| 24                 | 10.0                | V44-24W-NL     |                      |
| 27                 | 10.3                | V44-27W-NL     |                      |
| 30                 | 10.6                | V44-30W-NL     |                      |

#### **Meter Thread Size**

| INLET | OUTLET |  |
|-------|--------|--|
| 1"    | 1"     |  |