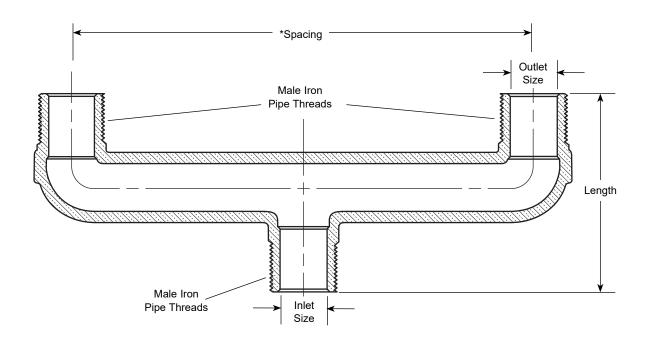

## MALE IRON PIPE THREAD INLET BY TWO MALE IRON PIPE THREAD OUTLETS

| DESCRIPTION |            | Levierii | 0       | Wt. Lbs | PART         | ✓ SUBMITTED |
|-------------|------------|----------|---------|---------|--------------|-------------|
| MIP INLET   | MIP OUTLET | LENGTH   | SPACING | APPROX. | Number       | ITEM(S)     |
| 3/4"        | Two - 3/4" | 3-1/16"  | 6-1/2"  | 1.4     | U88-33-65-NL |             |
| 3/4"        | Two - 3/4" | 3-1/16"  | 7-1/2"  | 1.7     | * U88-33-NL  |             |
| 3/4"        | Two - 3/4" | 3-3/16"  | 14"     | -       | U88-33-14-NL |             |
| 1"          | Two - 3/4" | 3-3/16"  | 6-1/2"  | 1.5     | U88-43-65-NL |             |
| 1"          | Two - 3/4" | 3-3/16"  | 7-1/2"  | 1.7     | * U88-43-NL  |             |
| 1"          | Two - 3/4" | 3-3/16"  | 14"     | 2.8     | U88-43-14-NL |             |

<sup>\* 7-1/2&</sup>quot; spacing is standard and will be provided unless otherwise specified.