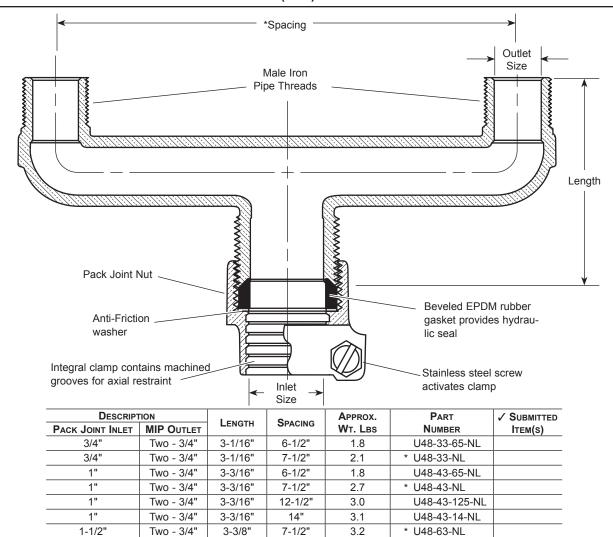

## PACK JOINT FOR COPPER OR PLASTIC TUBING (CTS) INLET BY TWO MALE IRON PIPE THREAD OUTLETS

<sup>\* 7-1/2&</sup>quot; spacing is standard and will be provided unless otherwise specified. **Note:** Ford recommends using insert stiffeners with plastic pipe or tubing.

## **FEATURES**

- All brass that comes in contact with potable water conforms to AWWA Standard C800 (UNS C89833)
- · The product has the letters "NL" cast into the body for proper indentification
- Approved to ANSI/NSF Standard 61 2007a
- 7-1/2" spacing will be provided unless otherwise specified