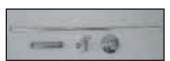

## EACH SET CONSISTS OF (1) EACH OF LISTED ITEMS. $^{\star}$ NOT AVAILABLE IN #11 $^{\star}$

4T-715 CLOSET SUPPLY SET

4T-715X 4T-715 WITH CROSS HANDLE

Includes: 4T-38638 3/8" IPS x 3/8" OD Comp Angle Stop

4T-2739 3/8" OD x 20" Flat Head Rigid Supply Tube

4T-430N 3/8" x 4" Nipple

4T-28438 3/8" IPS Sure Grip Flange

4T-716 CLOSET SUPPLY SET

4T-716X 4T-716 WITH CROSS HANDLE

Includes: 4T-286 1/2" IPS x 1/2" or 7/16" SJ Angle Stop