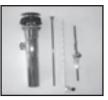

### **ALL PARTS ARE PLATED**

4T-25O 1 PIE CE C.O. PLUG Fits 1-1/2" opening. Size: 1-1/4" OD x 5".

NO OVERFLOW

Includes: Chain & Stopper (4T-175SC)

and Crumb Cup (4T-252)

4T-252 1" CRUMB CUP

4T-251
2 PIE CE P.O. PLUG (GRID DRAIN)
F its 1-1/2" opening. Size 1-1/4" OD x 8". Has overflow holes