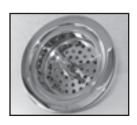

WITH WING NUT LOCKING STYLE BASKET (4T-243) Complete with nuts & washers

Fits 3-1/2" to 4" opening - 4-3/8" flange diameter

4T-243 WING NUT LOCKING BASKET ONLY

Not available in # 11