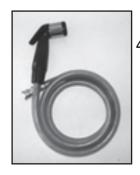

## **RINSE-QUICK**

4T-219 RINSE-QUICK HEAD & HOSE

Head is black plastic with metal plated ring

Hose is clear braided plastic

4T-220 RINSE-QUICK HEAD ONLY

Head is back plastic with metal plated ring

4T-221 RINSE-QUICK HOSE GUIDE