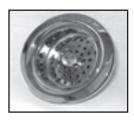

## LARGE BASKET STRAINERS

4T-231 LARGE BASKET STRAINER

WITH POST STYLE BASKET (4T-232)

Complete with nuts & washers

Fits 3-1/2" to 4" opening - 4-3/8" flange diameter

4T-232 POST BASKET ONLY

4T-242 LARGE BASKET STRAINER