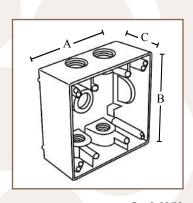

#### **FEATURES**

- 31 cubic inch capacity
- 1/2" or 3/4"threaded hub
- Superior commercial quality die cast metal construction
- · Boxes include closure plugs, grounding screws and mounting lugs
- · Installation instructions included
- Gray

## STANDARD MATERIAL

Copper free aluminum

### **STANDARD FINISH**

Premium powder coat finish

|   |   | 7 | • |   | 1.0   |
|---|---|---|---|---|-------|
|   | ( | 0 | 0 |   | 12.75 |
|   |   | 1 | - |   | Ø.    |
| 1 |   |   | ٠ | ٠ | ات    |

WB2550