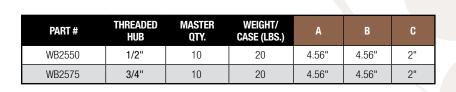

#### **FEATURES**

- 31 cubic inch capacity
- 1/2" or 3/4"threaded hub
- Superior commercial quality die cast metal construction
- · Boxes include closure plugs, grounding screws and mounting lugs
- · Installation instructions included
- Gray

## STANDARD MATERIAL

Copper free aluminum

### **STANDARD FINISH**

Premium powder coat finish

|   |   | 7 | • |   | 1.0   |
|---|---|---|---|---|-------|
|   | ( | 0 | 0 |   | 12.75 |
|   |   | 1 | - |   | Ø.    |
| 1 |   |   | ٠ | ٠ | ات    |

WB2550