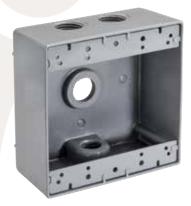

# DIE CAST ALUMINUM BOXES DOUBLE GANG BOXES

## 4 HOLE

#### **FEATURES**

- 31 cubic inch capacity
- 1/2", 3/4" threaded hub
- Superior commercial quality die cast metal construction
- · Boxes include closure plugs, grounding screws and mounting lugs
- Installation instructions included
- Gray

#### **APPLICATIONS**

- UL listed for wet locations
- For wall or pole mounting of outdoor outlets, switches or floodlights

#### STANDARD MATERIAL

Copper free aluminum

### **STANDARD FINISH**

Premium powder coat finish

WB2450

UL® Listed and 2011 NEC® and NEMA® 3R Compliant

| PART # | THREADED<br>Hub | MASTER<br>QTY. | WEIGHT/<br>CASE (LBS.) | A     | В     | С  |
|--------|-----------------|----------------|------------------------|-------|-------|----|
| WB2450 | 1/2"            | 10             | 21                     | 4.56" | 4.56" | 2" |
| WB2475 | 3/4"            | 10             | 21                     | 4.56" | 4.56" | 2" |