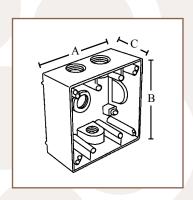

### **STANDARD FINISH**

Premium powder coat finish

WB2450

UL® Listed and 2011 NEC® and NEMA® 3R Compliant

| PART # | THREADED<br>Hub | MASTER<br>QTY. | WEIGHT/<br>CASE (LBS.) | A     | В     | С  |
|--------|-----------------|----------------|------------------------|-------|-------|----|
| WB2450 | 1/2"            | 10             | 21                     | 4.56" | 4.56" | 2" |
| WB2475 | 3/4"            | 10             | 21                     | 4.56" | 4.56" | 2" |