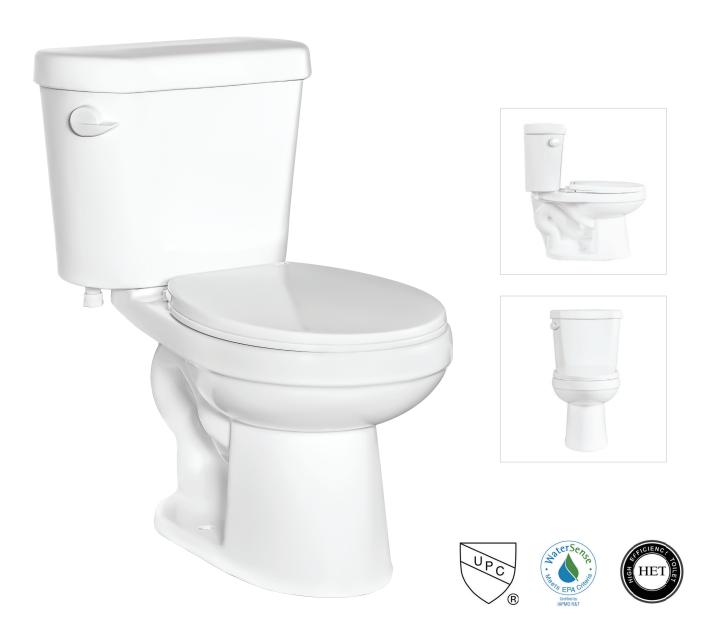

## Two-Piece Toilet TC3513 TB3513 Bowl + TK3512 Tank

## Two-Piece Toilet **TC3513**

## **Features**

- 1.28 GPF High Efficieny Toilet
- Round Front
- 12" Rough-In
- 3" Flush Valve, Floor Mounted
- Right Hand Trip Lever Available
- MaP Flush Score >= 1,000 grams
- IAPMO/UPC Approved
- EPA WaterSense Certified
- TB3513 (Bowl) + TK3512 (Tank)