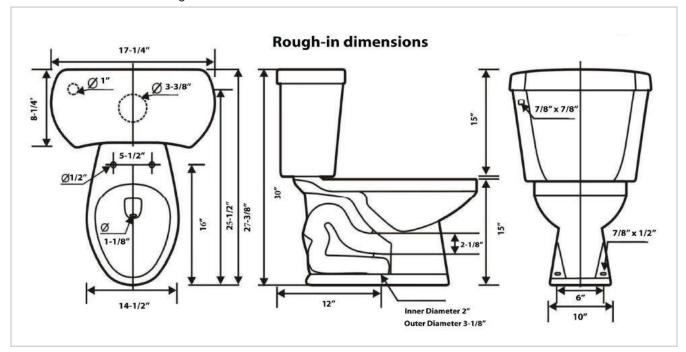

## **Features**

- 1.28 GPF High Efficieny Toilet
- Round Front
- 12" Rough-In
- 3" Flush Valve, Floor Mounted
- Right Hand Trip Lever Available
- MaP Flush Score >= 1,000 grams
- IAPMO/UPC Approved
- EPA WaterSense Certified
- TB3513 (Bowl) + TK3512 (Tank)

- Spec sheets contain rough-in measurements which may vary by 1/4" (±) and are subject to standard industry tolerances.
- Specs may change without prior notice, please check with your sales rep for most up to date spec sheet.