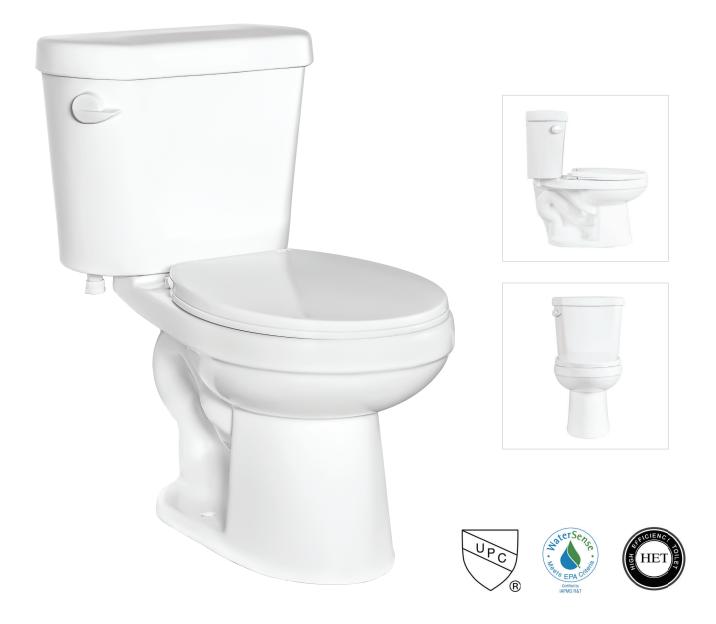

## Two-Piece Toilet **TC3513-10** TB3513-10 Bowl + TK3512 Tank

Winfield

## Two-Piece Toilet **TC3513-10**

## **Features**

- 1.28 GPF High Efficieny Toilet
- Round Front
- 10" Rough-In
- 3" Flush Valve, Floor Mounted
- Right Hand Trip Lever Available
- MaP Flush Score >= 1,000 grams
- IAPMO/UPC Approved
- EPA WaterSense Certified
- TB3513-10 (Bowl) + TK3512 (Tank)
- \* Toilet Seat and Wax Ring Not Included