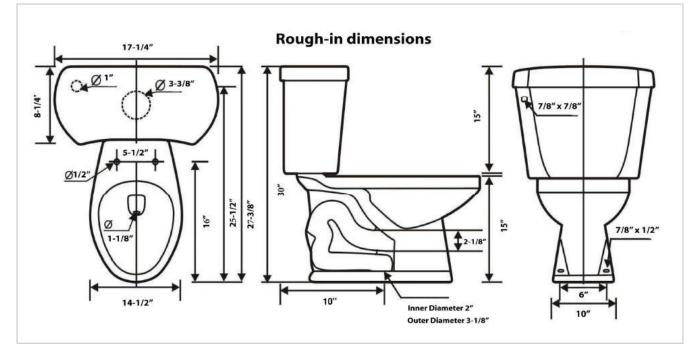

Spec sheets contain rough-in measurements which may vary by 1/4" (±) and are subject to standard industry tolerances.
Specs may change without prior notice, please check with your sales rep for most up to date spec sheet.