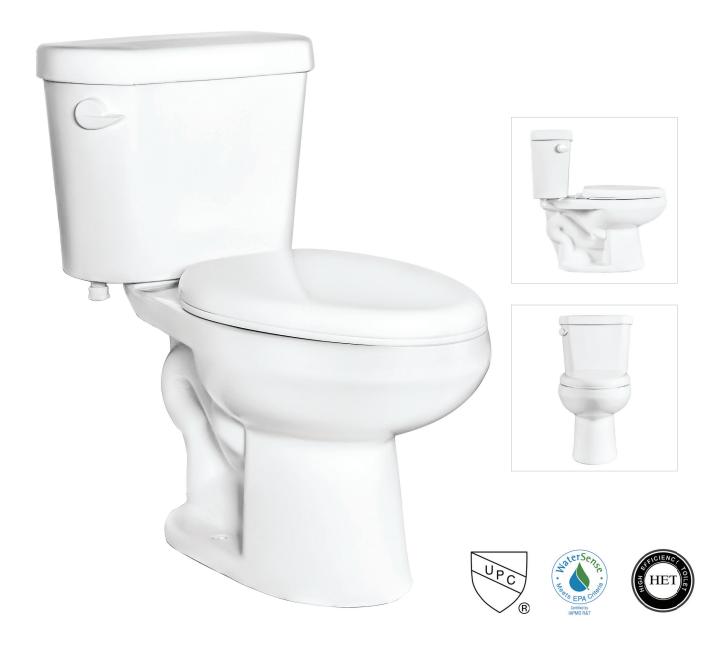

## Two-Piece Toilet **TC3512**TB3512 Bowl + TK3512 Tank

## Two-Piece Toilet **TC3512**

## **Features**

- 1.28 GPF High Efficiency Toilet
- Elongated
- 12" Rough-In
- 3" Flush Valve, Floor Mounted
- Right Hand Trip Lever Available
- IAPMO/UPC Approved
- EPA WaterSense Certified
- TB3512 (Bowl) + TK3512 (Tank)
- \* Toilet Seat and Wax Ring Not Included