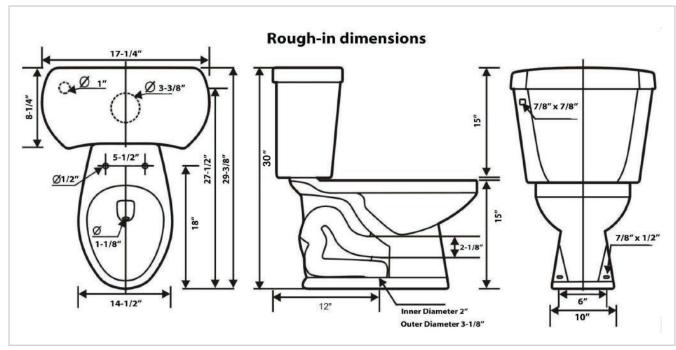

- Spec sheets contain rough-in measurements which may vary by 1/4" (±) and are subject to standard industry tolerances.
- · Specs may change without prior notice, please check with your sales rep for most up to date spec sheet.