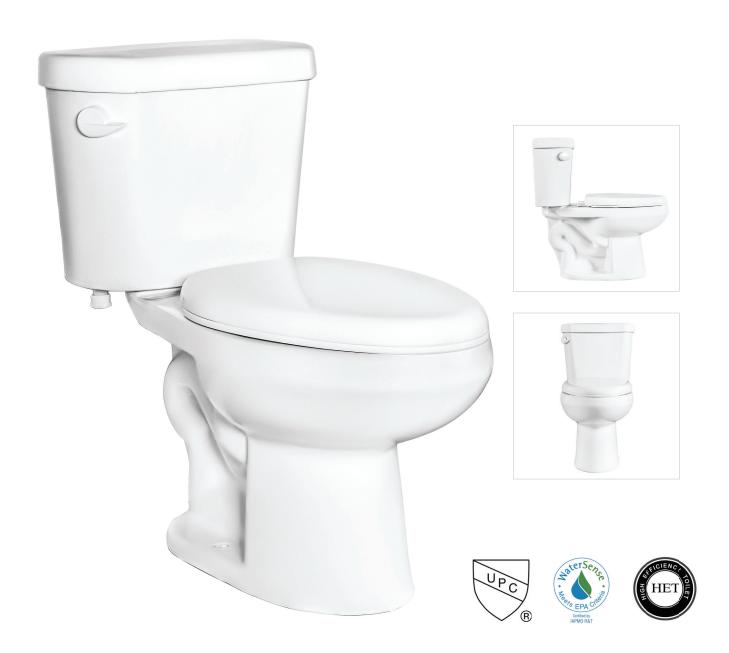

## Two-Piece Toilet **TC3512-10**

## **Features**

- 1.28 GPF High Efficiency Toilet
- Elongated
- 10" Rough-In
- 3" Flush Valve, Floor Mounted
- Right Hand Trip Lever Available
- IAPMO/UPC Approved
- EPA WaterSense Certified
- TB3512-10 (Bowl) + TK3512 (Tank)