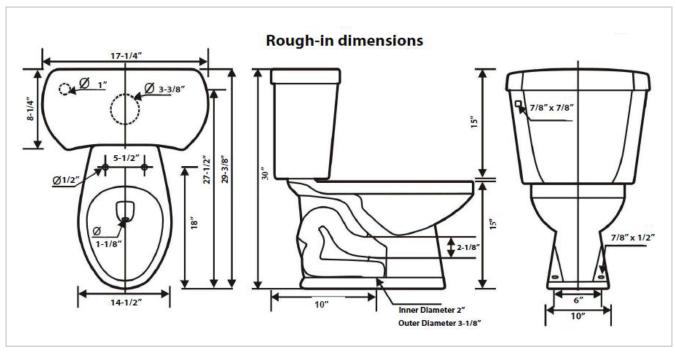

- Spec sheets contain rough-in measurements which may vary by 1/4" (±) and are subject to standard industry tolerances.
- · Specs may change without prior notice, please check with your sales rep for most up to date spec sheet.