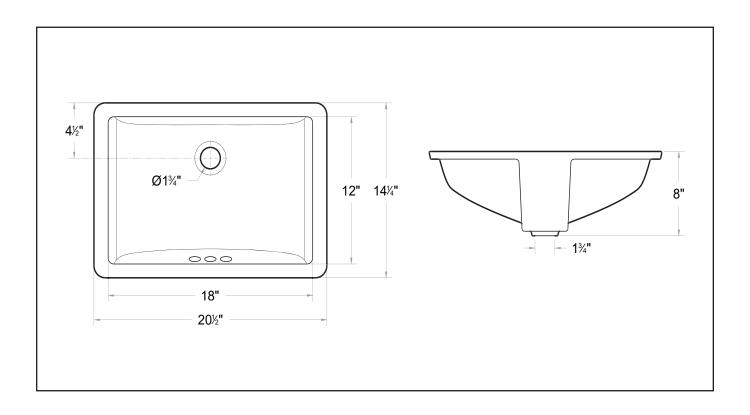

### **Measurements**

**L** 20-1/2", **W** 14-1/4", **H** 8"

#### Note

- Spec sheets contain rough-in measurements which may vary by 1/4" (±) and are subject to standard industry tolerances. They are stated in inches and are non-binding. Exact measurements, for particular or customized installation schemes, should only be taken from the finished product.
- Specs may change without prior notice, please check with your sales rep for most up to date spec sheet.