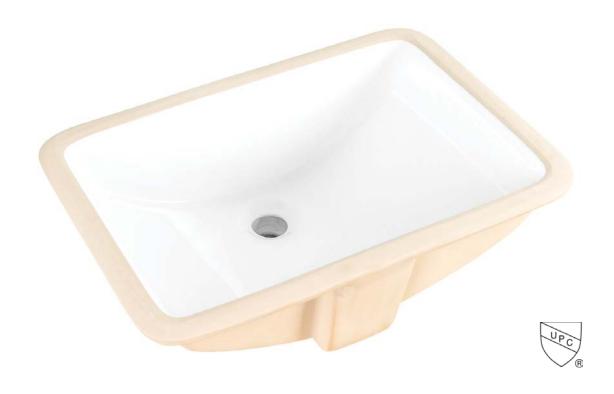

# **Features**

- · Rectangular basin
- With overflow
- No faucet holes
- High gloss ceramic white finish

# Installation

**Under-mount** 

# **Material**

Vitreous china