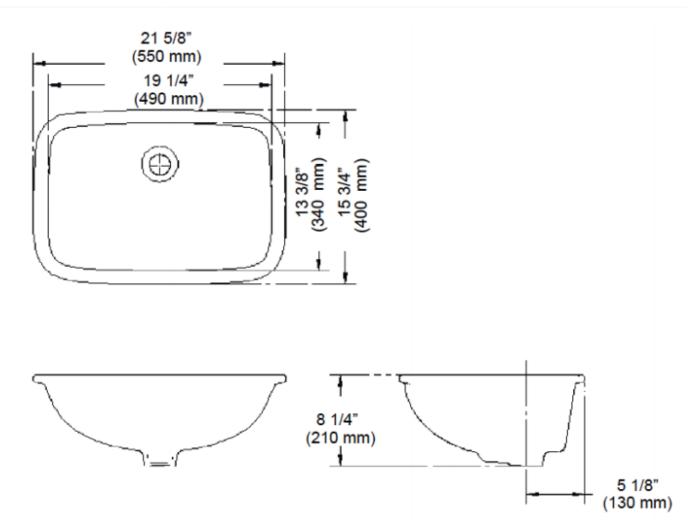

#### **DETAILS**

Nominal Dimensions: 8 193/500" × 21 183/250" × 8 193/500" (213 × 552 × 213mm)

# **FEATURES**

- White Vitreous China
- Undermounted
- Front overflow
- Mounting hardware included
- 21%" x 15¾" x 8¼4" (550 mm x 400 mm x 210 mm)

### **ROUGH-IN**