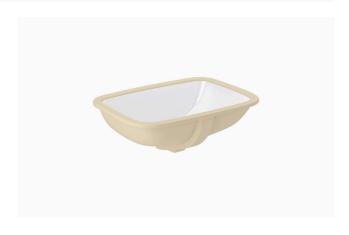

# **DESCRIPTION**

Vitreous China Undermount Lavatory.

# **FEATURES**

- White Vitreous China
- Undermounted
- Front overflow
- Mounting hardware included
- 21%" x 15¾" x 8¼4" (550 mm x 400 mm x 210 mm)