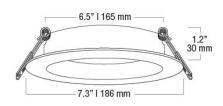

#### DIMENSIONS

#### SPECIFICATIONS

| LIGHT UNIT:                    | Aluminum Die cast with powder paint coat preventing discoloring and rusting.                                                                                                                                                                                                                                                                                                                                                                         | CUTTING HOLE:         | 6.33"(160.8mm)             |
|--------------------------------|------------------------------------------------------------------------------------------------------------------------------------------------------------------------------------------------------------------------------------------------------------------------------------------------------------------------------------------------------------------------------------------------------------------------------------------------------|-----------------------|----------------------------|
| JUNCTION BOX:                  | Aluminum extrusion, with knockouts located at each end. Wiring compartment allows for (6) 14 gauge (AWG) insulated conductors. Connection to one (1) downstream unit is pemitted within the junction box compartment. The compartment satisfies junction box volume requirements of CSA C22.2 No. 250.0/UL 1598.                                                                                                                                     | MOUNTING<br>PLATE:    | AMP / MPHB-600             |
|                                |                                                                                                                                                                                                                                                                                                                                                                                                                                                      | BEAM ANGLE:           | 107°                       |
| NSTALLATION:                   | Ideal for shallow ceiling installations with no housing required. Steel spring clip for easy installation and suitable in t-grid and drop ceiling applications.                                                                                                                                                                                                                                                                                      | COLOR<br>TEMPERATURE: | 27K                        |
| VIRING:                        | Plenum rated cable used to connect light unit and junction box.                                                                                                                                                                                                                                                                                                                                                                                      | CRI:                  | 80                         |
| OPTICS:                        | BACK-lit LED technology uses light guided plate to distribute light. A polycarbonate lens is used to provide even illumination throughout the installation.                                                                                                                                                                                                                                                                                          | LUMEN OUTPUT:         | 1100 lumens                |
|                                |                                                                                                                                                                                                                                                                                                                                                                                                                                                      | DIMMABLE:             | Yes                        |
| ELECTRICAL & PHASE<br>CONTROL: | Easily connected to a 120V power supply via provided UL recognized driver.<br>Dimming down to 10% with most standard LED dimmers (see list of approved<br>dimmers).<br>Ambient operating temperature: -40°C (-40°F) to +40°C (+104°F).<br>IC, WET Location and AIR-TIGHT rated.<br>Phase Control: Forward Phase.<br>Certifications: This product is ETL listed in USA & Canada, certified to UL<br>standard 1598 and CSA standard C22.2 No. 250.0-08 | WATTS:                | 12 watts                   |
|                                |                                                                                                                                                                                                                                                                                                                                                                                                                                                      | LED LIFE:             | 50,000 hours               |
|                                |                                                                                                                                                                                                                                                                                                                                                                                                                                                      | WARRANTY:             | 5 years                    |
|                                |                                                                                                                                                                                                                                                                                                                                                                                                                                                      | WIRE CABLE:           | FT6 rated                  |
|                                |                                                                                                                                                                                                                                                                                                                                                                                                                                                      |                       | 120-277V, 0-10V<br>Dimming |