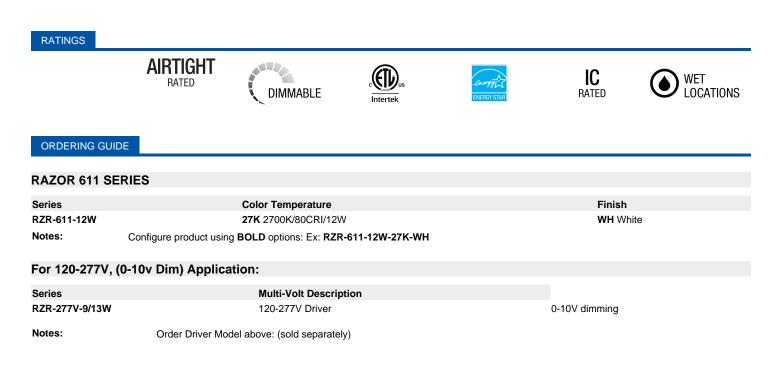

#### SPECIFICATIONS

| LIGHT UNIT:                    | Aluminum Die cast with powder paint coat preventing discoloring and rusting.                                                                                                                                                                                                                                                                                                                                                                         | CUTTING HOLE:         | 6.33"(160.8mm)             |
|--------------------------------|------------------------------------------------------------------------------------------------------------------------------------------------------------------------------------------------------------------------------------------------------------------------------------------------------------------------------------------------------------------------------------------------------------------------------------------------------|-----------------------|----------------------------|
| JUNCTION BOX:                  | Aluminum extrusion, with knockouts located at each end. Wiring compartment allows for (6) 14 gauge (AWG) insulated conductors. Connection to one (1) downstream unit is pemitted within the junction box compartment. The compartment satisfies junction box volume requirements of CSA C22.2 No. 250.0/UL 1598.                                                                                                                                     | MOUNTING<br>PLATE:    | AMP / MPHB-600             |
|                                |                                                                                                                                                                                                                                                                                                                                                                                                                                                      | BEAM ANGLE:           | 107°                       |
| NSTALLATION:                   | Ideal for shallow ceiling installations with no housing required. Steel spring clip for easy installation and suitable in t-grid and drop ceiling applications.                                                                                                                                                                                                                                                                                      | COLOR<br>TEMPERATURE: | 27K                        |
| VIRING:                        | Plenum rated cable used to connect light unit and junction box.                                                                                                                                                                                                                                                                                                                                                                                      | CRI:                  | 80                         |
| OPTICS:                        | BACK-lit LED technology uses light guided plate to distribute light. A polycarbonate lens is used to provide even illumination throughout the installation.                                                                                                                                                                                                                                                                                          | LUMEN OUTPUT:         | 1100 lumens                |
|                                |                                                                                                                                                                                                                                                                                                                                                                                                                                                      | DIMMABLE:             | Yes                        |
| ELECTRICAL & PHASE<br>CONTROL: | Easily connected to a 120V power supply via provided UL recognized driver.<br>Dimming down to 10% with most standard LED dimmers (see list of approved<br>dimmers).<br>Ambient operating temperature: -40°C (-40°F) to +40°C (+104°F).<br>IC, WET Location and AIR-TIGHT rated.<br>Phase Control: Forward Phase.<br>Certifications: This product is ETL listed in USA & Canada, certified to UL<br>standard 1598 and CSA standard C22.2 No. 250.0-08 | WATTS:                | 12 watts                   |
|                                |                                                                                                                                                                                                                                                                                                                                                                                                                                                      | LED LIFE:             | 50,000 hours               |
|                                |                                                                                                                                                                                                                                                                                                                                                                                                                                                      | WARRANTY:             | 5 years                    |
|                                |                                                                                                                                                                                                                                                                                                                                                                                                                                                      | WIRE CABLE:           | FT6 rated                  |
|                                |                                                                                                                                                                                                                                                                                                                                                                                                                                                      |                       | 120-277V, 0-10V<br>Dimming |