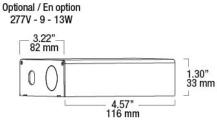

#### DIMENSIONS

#### SPECIFICATIONS

| LIGHT UNIT:                    | Aluminum Die cast with powder paint coat preventing discoloring and rusting.                                                                                                                                                                                                                                                                                                                                                                         | CUTTING HOLE:         | 6.33"(160.8mm)             |
|--------------------------------|------------------------------------------------------------------------------------------------------------------------------------------------------------------------------------------------------------------------------------------------------------------------------------------------------------------------------------------------------------------------------------------------------------------------------------------------------|-----------------------|----------------------------|
| JUNCTION BOX:                  | Aluminum extrusion, with knockouts located at each end. Wiring compartment allows for (6) 14 gauge (AWG) insulated conductors. Connection to one (1) downstream unit is pemitted within the junction box compartment. The compartment satisfies junction box volume requirements of CSA C22.2 No. 250.0/UL 1598.                                                                                                                                     | MOUNTING<br>PLATE:    | AMP / MPHB-600             |
|                                |                                                                                                                                                                                                                                                                                                                                                                                                                                                      | BEAM ANGLE:           | 107°                       |
| NSTALLATION:                   | Ideal for shallow ceiling installations with no housing required. Steel spring clip for easy installation and suitable in t-grid and drop ceiling applications.                                                                                                                                                                                                                                                                                      | COLOR<br>TEMPERATURE: | 27K                        |
| VIRING:                        | Plenum rated cable used to connect light unit and junction box.                                                                                                                                                                                                                                                                                                                                                                                      | CRI:                  | 80                         |
| OPTICS:                        | BACK-lit LED technology uses light guided plate to distribute light. A polycarbonate lens is used to provide even illumination throughout the installation.                                                                                                                                                                                                                                                                                          | LUMEN OUTPUT:         | 1100 lumens                |
|                                |                                                                                                                                                                                                                                                                                                                                                                                                                                                      | DIMMABLE:             | Yes                        |
| ELECTRICAL & PHASE<br>CONTROL: | Easily connected to a 120V power supply via provided UL recognized driver.<br>Dimming down to 10% with most standard LED dimmers (see list of approved<br>dimmers).<br>Ambient operating temperature: -40°C (-40°F) to +40°C (+104°F).<br>IC, WET Location and AIR-TIGHT rated.<br>Phase Control: Forward Phase.<br>Certifications: This product is ETL listed in USA & Canada, certified to UL<br>standard 1598 and CSA standard C22.2 No. 250.0-08 | WATTS:                | 12 watts                   |
|                                |                                                                                                                                                                                                                                                                                                                                                                                                                                                      | LED LIFE:             | 50,000 hours               |
|                                |                                                                                                                                                                                                                                                                                                                                                                                                                                                      | WARRANTY:             | 5 years                    |
|                                |                                                                                                                                                                                                                                                                                                                                                                                                                                                      | WIRE CABLE:           | FT6 rated                  |
|                                |                                                                                                                                                                                                                                                                                                                                                                                                                                                      |                       | 120-277V, 0-10V<br>Dimming |