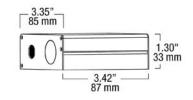

#### ACCESSORIES

#### MOUNTING PLATE

Versatile square mounting plate allows for installation of all models of ndr recessed lighting products. refer to our mounting plate compatibility chart to ensure the proper mounting plate is selected.

### ADJUSTABLE MOUNTING PLATE

Versatile adjustable mounting plate allows for installation of all models of ndr recessed lighting products. refer to our mounting plate compatibility chart to ensure the proper mounting plate is selected.

#### MOUNTING PLATE WITH ADJUSTABLE HANGER BARS

Versatile adjustable mounting plate allows for installation of all models of ndr recessed lighting products. refer to our mounting plate compatibility chart to ensure the proper mounting plate is selected.