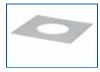

#### ACCESSORIES

#### VAPOUR BARRIER

This vapour barrier unit may be used with all ndr recessed lighting products. it is designed to prevent air leakage from your living space into the attic, or any insulated spaces.

#### REMODEL VAPOUR BARRIER

The remodel vapour barrier unit may be used with all ndr remodel housings. it is designed to prevent air leakage from your living space into the attic, or any insulated spaces.