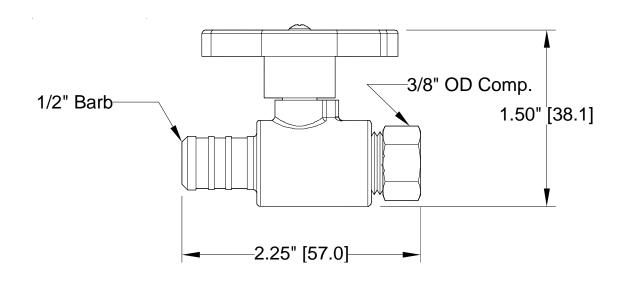

## Zurn PEX® XL-Low Lead Brass Quarter-Turn Straight Stop Valve – QQTV60SGX Specification Sheet

Tag

Dimensional Data: Inches and [mm] are subject to manufacturing tolerances and change without notice.

**Engineering Specification**: Zurn PEX<sup>®</sup> XL-Low Lead Brass Quarter-Turn Straight Stop Valve. The QQTV60SGX has a 1/2" PEX barb inlet x 3/8" 0.D. compression outlet. Manufactured from EcoBrass<sup>®</sup>,C69300. These fittings, as a system with Zurn PEX<sup>®</sup> tube, are pressure rated at 160 PSI at 73°F, 100 PSI at 180°F, and 80 PSI at 200°F. These fittings are listed as complying with the following standards: NSF/ANSI Standard 61 including Annex G, CSA B137.5, and ASTM F1807.