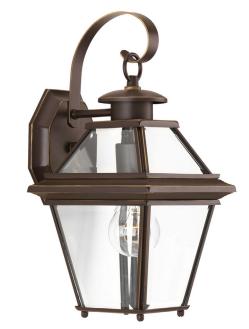

## **Burlington**

The one-light wall lantern from the Burlington outdoor collection is constructed from aluminum for durable, weather-resistant performance. An Antique Bronze finish complements the clear beveled glass. Open bottom design allows individuals to replace lamps without removing any glass shade.

- Antique Bronze finish
- Durable aluminum construction
- Complemented by clear beveled glass
- Open bottom design allows individuals to easily replace lamps

Category: Outdoor

Finish: Antique Bronze (painted)

Construction: Aluminum construction

Glass/Shade: Clear beveled glass panels

Width: 7" Height: 12-7/8" Depth: 7-3/4" H/CTR: 4-1/8"

| MOUNTING                                                        | ELECTRICAL          | LAMPING                   | ADDITIONAL INFORMATION     |
|-----------------------------------------------------------------|---------------------|---------------------------|----------------------------|
| Wall mounted                                                    | Pre-wired           | Quantity:                 | cCSAus Wet location listed |
| Mounting strap for outlet box included                          | 6" of wire supplied | One 100w max. Medium Base | 1 year warranty            |
| Backplate covers a standard 4"<br>hexagonal recessed outlet box | 120 V               | E26 base ceramic socket   |                            |