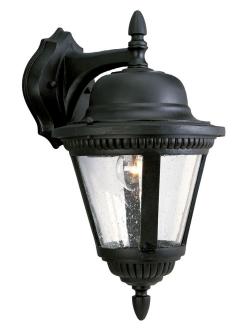

## Westport

Add a touch of rustic appeal and classic styling with beaded detailing in the Westport collection. Clear seeded glass compliments the durable powder coat finish in die-cast aluminum frames. One-light wall lantern.

• Rustic appeal with classic styling.

Beaded detailing.Clear seeded glass.

Category: Outdoor

**Finish:** Textured Black (powder with liquid top coat) **Construction:** Die-cast aluminum construction

Glass/Shade: Clear seeded glass

Width: 9" Height: 16" Depth: 10-3/8"

H/CTR: 3-1/2" (facing up)

Glass Width: 7" Height: 5-3/4"

| MOUNTING                                                         | ELECTRICAL          | LAMPING                    | ADDITIONAL INFORMATION     |
|------------------------------------------------------------------|---------------------|----------------------------|----------------------------|
| Wall mounted                                                     | Pre-wired           | Quantity:                  | cCSAus Wet location listed |
| Mounting strap for outlet box included                           | 6" of wire supplied | One 100w max. Medium Base  | 1 year warranty            |
| Back plate covers a standard 4"<br>hexagonal recessed outlet box | 120 V               | Medium base ceramic socket |                            |
| 5.25" W., 6.75" ht., 1" depth                                    |                     |                            |                            |
|                                                                  |                     |                            |                            |
|                                                                  |                     |                            |                            |