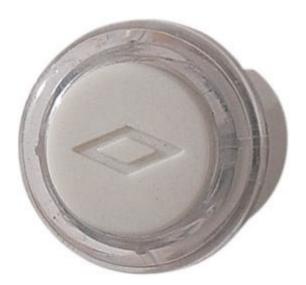

## PB18LWHCL Lighted Round Pushbutton

NuTone provides a wide selection of Pushbutton Doorbells and this one is no exception! This doorbell features a quality pushbutton with a U.V. Inhibitor touch pad surface that won't yellow in the sun and non-stick action for a lifetime of service. All with a design and style that reflects your personality!

- Lighted pushbutton for visibility after dark so anyone can find the doorbell
- Simple, single button design, great for side or back door applications
- The weather resistant clear ring surrounding the white button will give you many years of dependable service
- Installs as a surface mount design to work with most typical siding or door trim applications