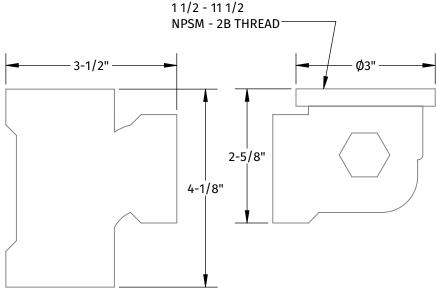

### **SPECIFICATION SHEET**

- KIT OFFERED IN 1-1/2" SCH 40
  ABS (A) & PVC (P)
- COMPATIBLE WITH DOUBLE FLEX ADAPTER (NOT INCLUDED)
  - CBWODF-A
  - CBWODF-P
- COMPATIBLE WITH 1-1/2" SCH 40 PIPE (NOT INCLUDED)