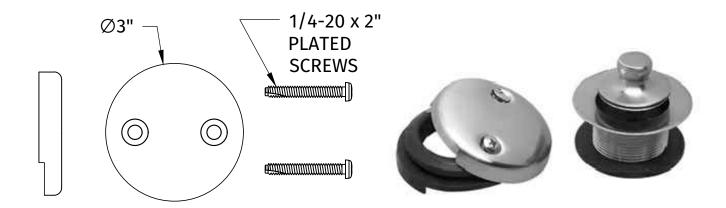

### **SPECIFICATION SHEET**

- FOR USE WITH Ø2" DRAIN OPENING
- WILL RETROFIT MOST MANUFACTURER'S NON-CABLE OPERATED DRAINS
- SUITABLE FOR MOST OVERFLOWS WITH TWO SCREW APPLICATION
- COMPATIBLE WITH ALL MOUNTAIN PLUMBING NON-CABLE OPERATED DRAINS
- WILL FIT A TUB UP TO 2" THICK WHEN USING COARSE ADAPTER
- BDWBUSH2 2" COARSE ADAPTER FOR UP TO 3" THICK TUBS (SOLD SEPARATELY)
- BDWBUSH2.5 2 1/2" COARSE ADAPTER FOR UP TO 3 1/2" THICK TUBS (SOLD SEPARATELY)