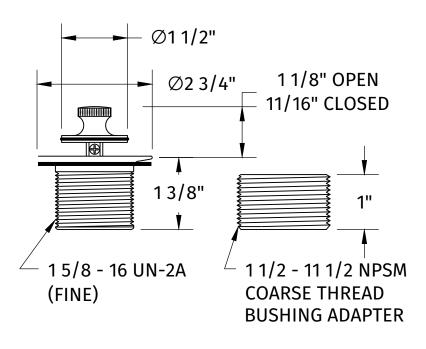

### **SPECIFICATION SHEET**

- FOR USE WITH Ø2" DRAIN OPENING
- WILL RETROFIT MOST MANUFACTURER'S NON-CABLE OPERATED DRAINS
- SUITABLE FOR MOST OVERFLOWS WITH TWO SCREW APPLICATION
- COMPATIBLE WITH ALL MOUNTAIN PLUMBING NON-CABLE OPERATED DRAINS
- WILL FIT A TUB UP TO 2" THICK WHEN USING COARSE ADAPTER
- BDWBUSH2 2" COARSE ADAPTER FOR UP TO 3" THICK TUBS (SOLD SEPARATELY)
- BDWBUSH2.5 2 1/2" COARSE ADAPTER FOR UP TO 3 1/2" THICK TUBS (SOLD SEPARATELY)