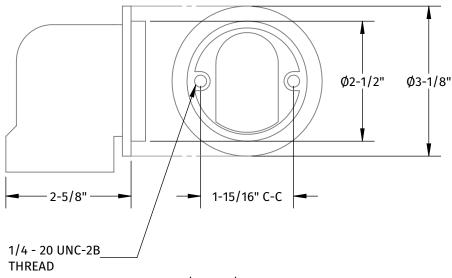

### **SPECIFICATION SHEET**

- KIT OFFERED IN 1-1/2" SCH 40
  ABS (A) & PVC (P)
- COMPATIBLE WITH DOUBLE FLEX ADAPTER (NOT INCLUDED)
  - CBWODF-A
  - CBWODF-P
- COMPATIBLE WITH 1-1/2" SCH 40 PIPE (NOT INCLUDED)