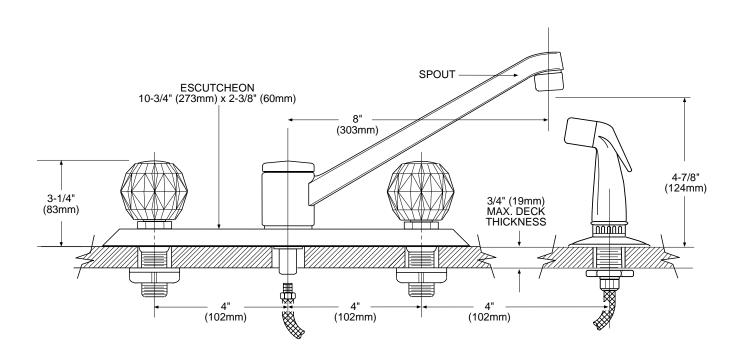

# **CRITICAL DIMENSIONS**

(DO NOT SCALE)

Model: 67910 (Bulk Packed 12 per carton)

NOTE: See reverse side for illustrated parts

NOTE: This faucet is designed to be installed through 4 holes 1" Min. Dia.