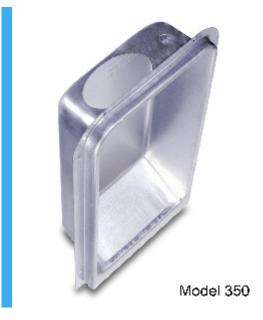

## **DRYERBOX MODEL 350**

## **BRIEF DESCRIPTION**

All models are UL Classified for a 1-hour F-Rating. Deep drawn manufacturing process and made in the USA. Extension rim protrudes from nailing flange 7/8". Total of eight 1/4" mounting holes (4 on each side). Sides are tapered to allow for nesting of multiple boxes. Surface is clean of any oil residue and will adhere paint. Instruction sheet attached to rear panel. All models incorporate a Gas Port knock-out

## **ITEM DETAILS**

22 gauge aluminized steel weighing 4.03 pounds each

Top port measures 4 7/8" x 3 1/8" oval shape

Distance from nailing flange to rear of box is 3 1/2"

Overall measurements: 21" h x 12 1/2" w x 4 3/8" deep

Inside measures 9 1/2" wide x 18 1/4" tall

Six units per carton, 36 cartons per pallet, ships as a class 70

See PDF Downloads in Services & Capabilities section on Main Menu for more information.

MODEL P/N PKG / EA CTN/PALLET
350 DB-350 6 ea / pkg 36 ctn / pallet