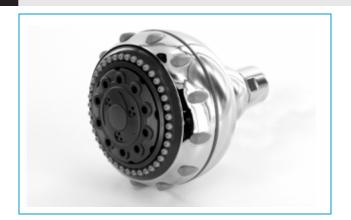

## M-350 Massaging Shower Head ● Spec Sheet

- 4" Chrome Plated Shower Head
- Chrome Plated ABS Shower Body
- Chrome Plated Brass Ball Joint
- 1/2" FIP
- Flow Restriction 2.5 GPM
- 5 Functions:
  - Full Spray
  - Massage Only
  - Spray with Massage
  - Bubbly Aeration
  - Full Spray with Bubbly Aeration

M-350S - Same as Above, in Satin Nickel