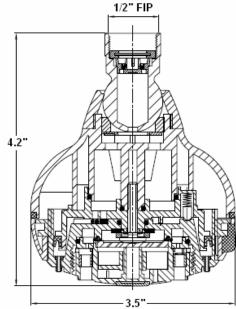

## **MATERIAL SPECIFICATIONS**

| No.   | Part         | Material           |
|-------|--------------|--------------------|
| 1     | Filter Flake | Stainless<br>Steel |
| 2     | Flow Control | Plastic            |
| 3     | O-Ring       | NBR                |
| 4     | Ball Joint   | Brass              |
| 5     | Nut          | ABS                |
| 6 - 7 | Washer       | NBR                |
| 8     | Body         | NBR                |
| 9     | Engine       | Plastic/<br>ABS    |
| 10    | Face Plate   | ABS                |
| 11    | Plug         | ABS                |