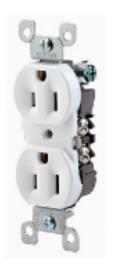

Color: White

UPC Code: 07847785135

Country Of Origin: United States

#### **Item Description**

15 Amp, 125 Volt, NEMA 5-15R, 2P, 3W, CO/ALR Duplex Receptacle, Straight Blade, Residential Grade, Grounding, Side Wired, Steel Strap, - White

### **Technical Information**

Product Features Grounding: Grounding Amperage: 15 A Voltage: 125 VAC NEMA: 5-15R Pole: 2 Wire: 3 Termination: Side Face Material: Thermoplastic Body Material: Thermoplastic Strap Material: Steel Color: White Standards and Certifications: UL/CSA Warranty: 2 Year Limited