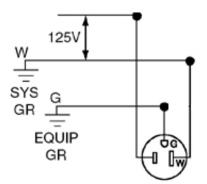

ed in an array of colors in both Decora and traditional styles. All duplex receptacles are designed with thermoplastic construction and feature a shallow build for maximum wiring room. Each duplex is also equipped with break-off plaster ears and tabs to allow for easy alignment and two-circuit conversion.

#### **Item Description**

15 Amp, 125 Volt, NEMA 5-15R, 2P, 3W, CO/ALR Duplex Receptacle, Straight Blade, Residential Grade, Grounding, Side Wired, Steel Strap, - White

### **Technical Information**

Product Features Grounding: Grounding Amperage: 15 A Voltage: 125 VAC NEMA: 5-15R Pole: 2 Wire: 3 Termination: Side Face Material: Thermoplastic Body Material: Thermoplastic Strap Material: Steel Color: White Standards and Certifications: UL/CSA Warranty: 2 Year Limited

# Wiring Diagram



5-15R

## SPECIFICATION SUBMITTAL

| JOB NAME:   | CATALOG NUMBERS: |  |
|-------------|------------------|--|
|             |                  |  |
| JOB NUMBER: |                  |  |

## Leviton Manufacturing Co., Inc.

201 North Service Road, Melville, NY 11747

Teléfono: +1-800-323-8920 · FAX: +1-800-832-9538 · Tech Line (8:30AM-7:30PM E.S.T. Monday-Friday): +1-800-824-3005

## Leviton Manufacturing of Canada, Ltd.

165 Hymus Boulevard, Pointe Claire, Quebec H9R 1E9 · Telephone: +1-800-469-7890 · FAX: +1-800-824-3005 · www.leviton.com/canada

### Leviton S. de R.L. de C.V.

Lago Tana 43, Mexico DF, Mexico CP 11290 · Tel.: (+52)55-5082-1040 · FAX: (+52)5386-1797 · www.leviton.com.mx

#### Visit our Website at: www.leviton.com

© 2018 Leviton Manufacturing Co., Inc. Todos los derecho