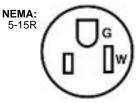

#### **Item Description**

15 Amp, 125 Volt, NEMA 5-15R, 2P, 3W, CO/ALR Duplex Receptacle, Straight Blade, Residential Grade, Grounding, Side Wired, Steel Strap, - White

### **Technical Information**

Product Features Grounding: Grounding Amperage: 15 A Voltage: 125 VAC NEMA: 5-15R Pole: 2 Wire: 3 Termination: Side Face Material: Thermoplastic Body Material: Thermoplastic Strap Material: Steel Color: White Standards and Certifications: UL/CSA Warranty: 2 Year Limited

# Wiring Diagram

5-15R