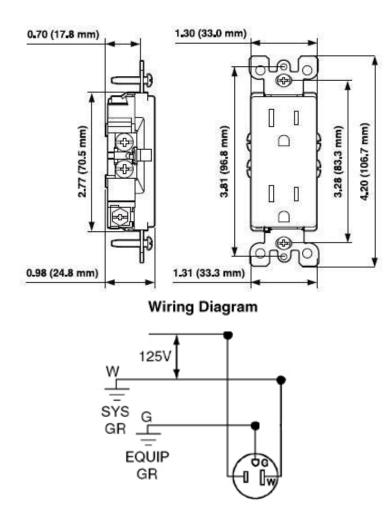

## **Item Description**

15 Amp, 125 Volt, NEMA 5-15R, 2P, 3W, Decora Duplex Receptacle, Straight Blade, Residential Grade, Grounding, Quickwire Push-In &Side Wired, Steel Strap, - Ivory

#### **Technical Information**

Product Features Strap Material: Steel Grounding: Grounding Face Material: Thermoplastic Warranty: 1 Year Limited Color: Ivory Termination: Quickwire Push-In & Side Wire: 3 NEMA: 5-15R Body Material: Thermoplastic Voltage: 125 Volt Amperage: 15 Amp Standards and Certifications: UL/CSA Pole: 2