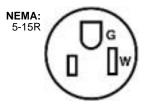

## **Item Description**

15 Amp, 125 Volt, NEMA 5-15R, 2P, 3W, Decora Duplex Receptacle, Straight Blade, Residential Grade, Grounding, Quickwire Push-In &Side Wired, Steel Strap, - Ivory

#### **Technical Information**

Product Features Strap Material: Steel Grounding: Grounding Face Material: Thermoplastic Warranty: 1 Year Limited Color: Ivory Termination: Quickwire Push-In & Side Wire: 3 NEMA: 5-15R Body Material: Thermoplastic Voltage: 125 Volt Amperage: 15 Amp Standards and Certifications: UL/CSA Pole: 2

5-15R