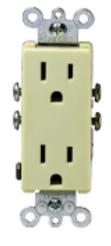

## **Item Description**

15 Amp, 125 Volt, NEMA 5-15R, 2P, 3W, Decora Duplex Receptacle, Straight Blade, Residential Grade, Grounding, Quickwire Push-In &Side Wired, Steel Strap, - Ivory

#### **Technical Information**

Product Features Strap Material: Steel Grounding: Grounding Face Material: Thermoplastic Warranty: 1 Year Limited Color: Ivory Termination: Quickwire Push-In & Side Wire: 3 NEMA: 5-15R Body Material: Thermoplastic Voltage: 125 Volt Amperage: 15 Amp Standards and Certifications: UL/CSA Pole: 2