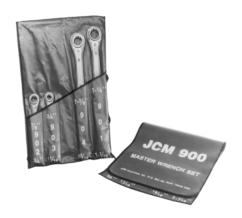

## **JCM 900 Master Wrench Set**

The JCM 900 Master Wrench Set includes all four JCM wrenches 901, 902, 903, 904 packed in a heavy duty fabric rolled case for easy storage. The **900 Master Wrench Set Lists 10% LESS** than if all four wrenches were purchased separately. A real savings!

| CATALOG<br>NUMBER | INCLUDES<br>WRENCH MODELS | CARTON<br>QTY. | WT. PER<br>CARTON<br>(LBS.) |  |
|-------------------|---------------------------|----------------|-----------------------------|--|
| 900               | 901, 902, 903, 904        | 1              | 20                          |  |