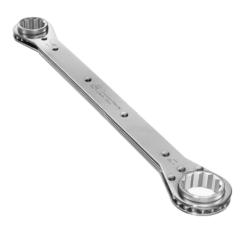

## **JCM MASTER WRENCHES**

JCM Master Wrenches are designed for simple, quick use for installing all types of pipe fittings and fabrications. By incorporating specific design points, JCM Wrenches eliminate problems such as missing sockets, bottoming out on long bolts and not having the right size socket.

## All JCM Master Wrenches offer these important field advantages.

- Two common sizes on each wrench.
- Works on long bolts without bottoming out.
- Nuts can be spun tight with knurled socket.
- No complex reverse mechanism just flip over.
- · Easily cleaned without disassembly.
- No loose parts.

| CATALOG<br>NUMBER | SOCKET<br>SIZE   | NOMINAL<br>NUT<br>SIZE | FITS PRODUCTS                       | LENGTH | CARTON<br>QTY. | WT. PER<br>CARTON<br>(LBS.) |
|-------------------|------------------|------------------------|-------------------------------------|--------|----------------|-----------------------------|
| 901               | 1-1/4" X 1-1/16" | 3/4" & 5/8" HH         | M.J. BOLTS, CLAMPS, TAPPING SLEEVES | 17"    | 10             | 20                          |
| 902               | 7/8" X 3/4"      | 1/2" & 7/16" HH        | SMALL BOLTED COUPLINGS, CLAMPS      | 9-1/4" | 10             | 5-1/2                       |
| 903               | 3/4" X 11/16"    | 7/16" & 3/8" HH        | PATCH CLAMPS                        | 9-1/4" | 10             | 5-1/2                       |
| 904               | 1-1/8" X 15/16"  | 3/4" & 5/8" STD. HEX   | FLANGE BOLTS, EQUIPMENT             | 17"    | 10             | 20                          |