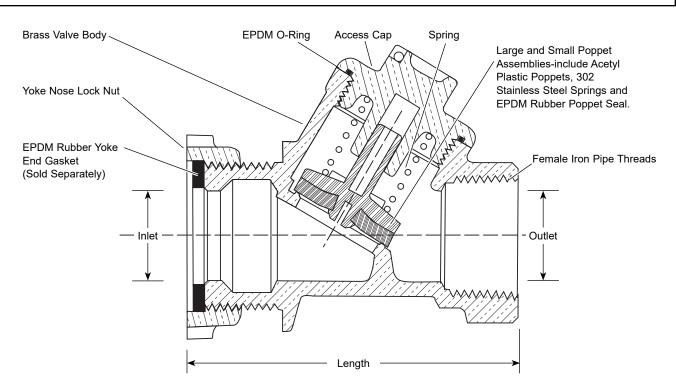

## Straight Single Check Valve - (HS91-xxx-NL style)

## METER YOKE NOSE INLET BY FEMALE IRON PIPE THREAD OUTLET

| VALVE SIZE | INLET SIZE       | OUTLET SIZE | Length  | Approx.<br>Wt. Lbs | Part<br>Number | ✓ Submitted<br>Item(s) |
|------------|------------------|-------------|---------|--------------------|----------------|------------------------|
| 3/4"       | 3/4"             | 3/4"        | 3-5/16" | 1.3                | HS91-313-NL    |                        |
| 3/4"       | 5/8"x3/4" & 3/4" | 3/4"        | 3-5/16" | 1.3                | HS91-323-NL    |                        |
| 1"         | 1"               | 1"          | 3-1/2"  | 1.8                | HS91-444-NL    |                        |

## **FEATURES**

- All brass that comes in contact with potable water conforms to AWWA Standard C800 (ASTM B584, UNS C89833)
- The product has the letters "NL" cast into the main body for lead-free identification
- · Certified to NSF/ANSI Standard 61 and NSF/ANSI Standard 372 where applicable
- Brass components that do not come in contact with potable water conform to AWWA Standard C800 (ASTM B62 and ASTM B584, UNS C83600, 85-5-5-5)
- In-line accessible for quick inspection and replacement of internal working parts without removing the valve from the service line. Replacement kits are available.
- 175 PSI maximum working water pressure
- 180 degree Fahrenheit maximum constant temperature
- EPDM Rubber Yoke Nose gasket sold separately: GT-112 (5/8"), GT-118 (3/4") and GT-123 (1")