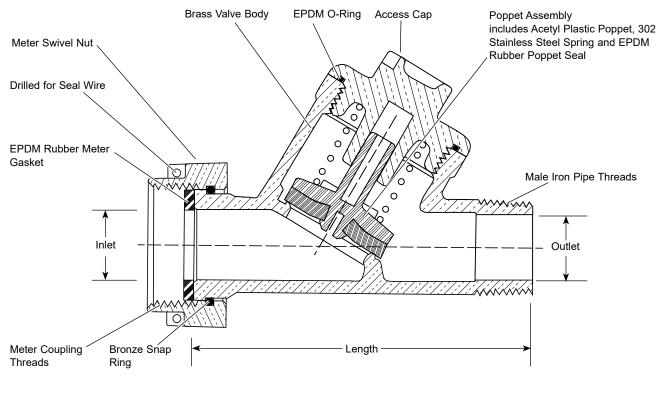

## Straight Single Check Valve - (HS38-xxx-NL style)

## METER SWIVEL NUT INLET BY MALE IRON PIPE THREAD OUTLET

| VALVE SIZE | INLET SIZE       | OUTLET SIZE | Length   | Approx.<br>Wt. Lbs | Part<br>Number | ✓ Submitted<br>Item(s) |
|------------|------------------|-------------|----------|--------------------|----------------|------------------------|
| 3/4"       | 5/8"x3/4" & 3/4" | 3/4"        | 3-11/16" | 1.3                | HS38-323-NL    |                        |
| 1"         | 1"               | 1"          | 4-3/16"  | 1.7                | HS38-444-NL    |                        |

## **FEATURES**

- All brass that comes in contact with potable water conforms to AWWA Standard C800 (ASTM B584, UNS C89833)
- The product has the letters "NL" cast into the main body for lead-free identification
- · Certified to NSF/ANSI Standard 61 and NSF/ANSI Standard 372 where applicable
- Brass components that do not come in contact with potable water conform to AWWA Standard C800 (ASTM B62 and ASTM B584, UNS C83600, 85-5-5-5)
- In-line accessible for quick inspection and replacement of internal working parts without removing the valve from the service line. Replacement kits are available.
- 175 PSI maximum working water pressure
- 180 degree Fahrenheit maximum constant temperature
- Conforms to AWWA C700 for meter threads