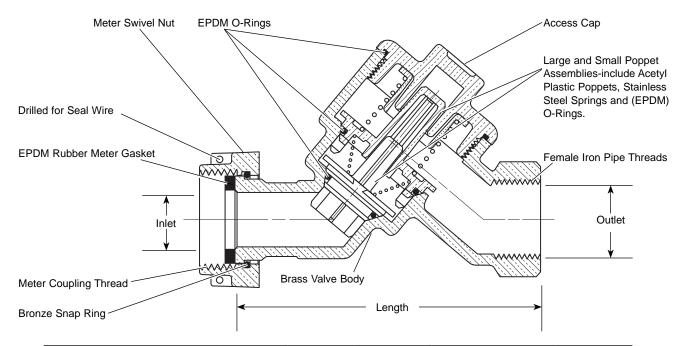

## METER SWIVEL NUT INLET BY FEMALE IRON PIPE THREAD OUTLET

| VALVE SIZE | METER INLET SIZE   | OUTLET SIZE | LENGTH   | APPROX.<br>Wt. Lbs | Part<br>Number | ✓ SUBMITTED ITEM(S) |
|------------|--------------------|-------------|----------|--------------------|----------------|---------------------|
| 3/4"       | 5/8"               | 3/4"        | 4-1/32"  | 1.8                | HHS31-313-NL   |                     |
| 3/4"       | 5/8" x 3/4" & 3/4" | 3/4"        | 4-7/32"  | 1.9                | HHS31-323-NL   |                     |
| 3/4"       | 5/8" x 3/4" & 3/4" | 1"          | 4-35/64" | 2.1                | HHS31-324-NL   |                     |
| 3/4"       | 1"                 | 1"          | 4-1/2"   | 2.2                | HHS31-344-NL   |                     |

## **FEATURES**

- All brass that comes in contact with potable water conforms to AWWA Standard C800 (ASTM B584, UNS C89833)
- The product has the letters "NL" cast into the main body for lead-free identification
- Certified to NSF/ANSI Standard 61 and NSF/ANSI Standard 372 where applicable
- Brass components that do not come in contact with potable water conform to AWWA Standard C800 (ASTM B62 and ASTM B584, UNS C83600, 85-5-5-5)
- ASSE 1024 approved
- In-line accessible for quick inspection and replacement of internal working parts without removing the valve from the service line. Replacement kits are available.
- · 175 PSI maximum working water pressure
- 180 degree Fahrenheit maximum constant temperature
- Conforms to AWWA C700 for Meter Threads