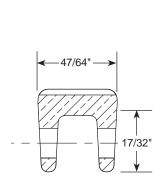

#### STRAIGHT LEVER HANDLE FOR 5/8" STRAIGHT AND ANGLE BALL VALVES

| BALL VALVE SIZE | LENGTH | WIDTH | APPROX.<br>Wt. Lbs | Part<br>Number | ✓ SUBMITTED ITEM(S) |
|-----------------|--------|-------|--------------------|----------------|---------------------|
| 5/8"            | 3-3/8" | 3/4"  | 0.20               | HB-2           |                     |