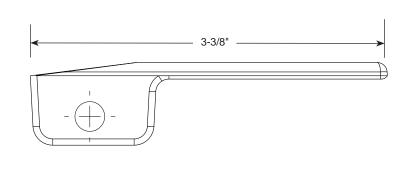

#### STRAIGHT LEVER HANDLE FOR 5/8" STRAIGHT AND ANGLE BALL VALVES

| BALL VALVE SIZE | LENGTH | WIDTH | APPROX.<br>Wt. Lbs | Part<br>Number | ✓ SUBMITTED ITEM(S) |
|-----------------|--------|-------|--------------------|----------------|---------------------|
| 5/8"            | 3-3/8" | 3/4"  | 0.20               | HB-2           |                     |