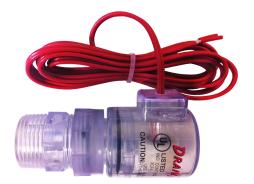

## Drain-Alert

Drain-Alert is versatile for primary and auxiliary drain pan outlets. It is compact to fit better in vertical applications. Sensor comes with 1/4" opening water level washer which may be replaced by 3/4" opening water level washer (included).

## **Features and Benefits:**

- Can be used for metal and plastic pans
- No gluing or cutting existing drain lines
- 72" leads for either "R" or "Y" terminal
- Used on all 24 Volt systems
- See-through body
- Durable- high impact resistance & low scratch resistance
- Contains UV light inhibitor to protect against sunlight
- Easy to install
- 2 year warranty
- Made in the USA