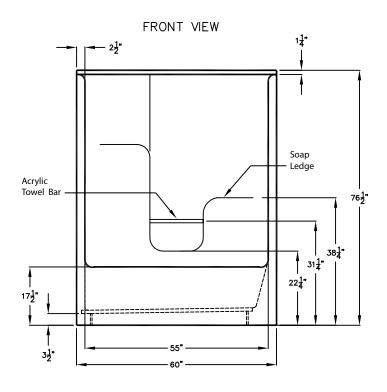

## LUXURY GELCOAT SERIES

SUBMITTAL DATA © 2004

8" 47 47

Great new design of this five foot tub shower featuring three molded soap ledges and an acrylic towel bar. Availble as a whirlpool.

Left and right handed units available.

Unit complies with ANSI Z124.1-2, NAHB, and UPC.

DUE TO THE NATURE OF THE MATERIALS DIMENSIONS MAY VARY  $\pm$  1/2"

| Job Name:           |                        | AQUARIUS                       |
|---------------------|------------------------|--------------------------------|
| Model No.:G 6063 TS |                        | Drawing#: G 6063 TS            |
| Approved by:        | Date Approved:         | Date: 12-18-03 Revised: 7-7-11 |
| Rep.:               | Wholesaler:            | Quote No.:                     |
|                     | PRAXIS INDUSTRIES. 110 | 2.                             |