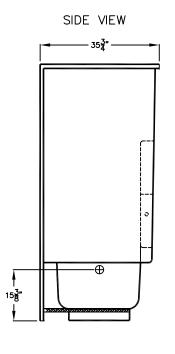

## LUXURY GELCOAT SERIES

SUBMITTAL DATA © 2004

8" 47 47

Great new design of this five foot tub shower featuring three molded soap ledges and an acrylic towel bar. Availble as a whirlpool.

Left and right handed units available.

Unit complies with ANSI Z124.1-2, NAHB, and UPC.

DUE TO THE NATURE OF THE MATERIALS DIMENSIONS MAY VARY  $\pm$  1/2"

| Job Name:           |                        | AQUARIUS                       |
|---------------------|------------------------|--------------------------------|
| Model No.:G 6063 TS |                        | Drawing#: G 6063 TS            |
| Approved by:        | Date Approved:         | Date: 12-18-03 Revised: 7-7-11 |
| Rep.:               | Wholesaler:            | Quote No.:                     |
|                     | PRAXIS INDUSTRIES. 110 | 2.                             |