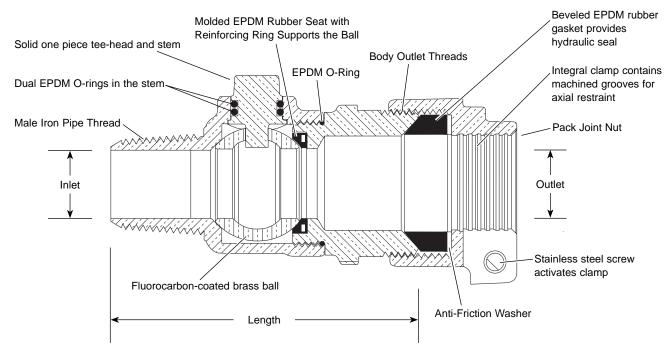

#### **FEATURES**

- All brass that comes in contact with potable water conforms to AWWA Standard C800 (ASTM B584, UNS C89833)
- The product has the letters "NL" cast into the main body for lead-free identification
- Certified to NSF/ANSI Standard 61 and NSF/ANSI Standard 372 where applicable
- Brass components that do not come in contact with potable water conform to AWWA Standard C800 (ASTM B62 and ASTM B584, UNS C83600, 85-5-5-5)
- Ends are integral or secured with adhesive to prevent unintentional disassembly
- 300 PSI working pressure