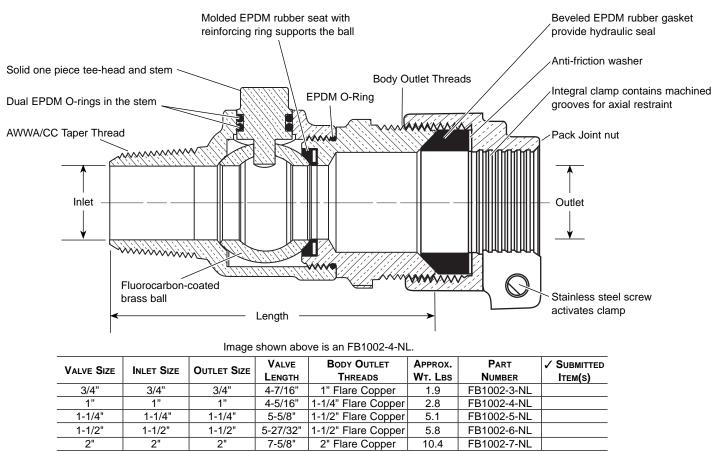

## AWWA/CC TAPER THREAD INLET BY PACK JOINT FOR PVC PIPE OUTLET

Note: Ford Pack Joints for PVC are only recommended for Schedule 40 and Schedule 80 pipe.

## FEATURES

- All brass that comes in contact with potable water conforms to AWWA Standard C800 (ASTM B584, UNS C89833)
- The product has the letters "NL" cast into the main body for lead-free identification
- · Certified to NSF/ANSI Standard 61 and NSF/ANSI Standard 372 where applicable
- Brass components that do not come in contact with potable water conform to AWWA Standard C800 (ASTM B62 and ASTM B584, UNS C83600, 85-5-5-5)
- · Ends are integral or secured with adhesive to prevent unintentional disassembly
- 300 PSI working pressure