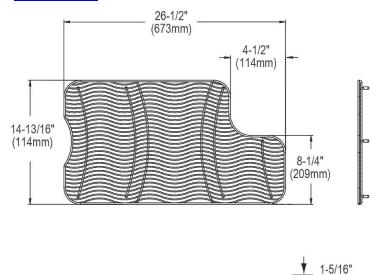

## Elkay Stainless Steel 26-1/2" x 14-13/16" x 1-5/16" Bottom Grid Model(s) LKWOBG2815RSS

## PRODUCT SPECIFICATIONS

Elkay Stainless Steel 26-1/2" x 14-13/16" x 1-5/16" Bottom Grid. Overall dimensions are 26-1/2" x 14-13/16" x 1-5/16".

Made of Stainless Steel

| Material:          | Stainless Steel                        |
|--------------------|----------------------------------------|
| Finish:            | Polished Stainless Steel               |
| Dimensions:        | 26-1/2" x 14-13/16" x 1-5/16"          |
| Fits Bowl Size(s): | 28" x 15-3/4" with drain in right rear |
|                    | corner                                 |