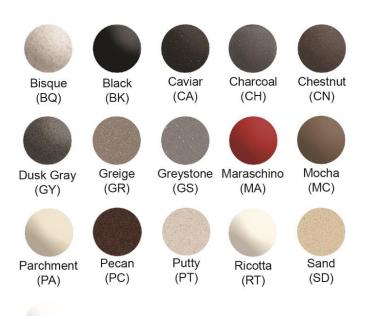

- COLOR MATCH: Coordinate your drain to match the color of your Elkay Quartz Classic or Quartz Luxe sink. Available in 16 beautiful hues.
- POLYMER: Material is infused with color, and will not chip or scratch off from daily use.
- BASKET STRAINER AND STOPPER: Strainer catches food and waste from going down the drain. Use stopper to fill sink with water for washing and soaking.
- DURABLE: Corrosion resistant for long-lasting durability.
- DRAIN OPENING: For sinks with a 3-1/2" drain opening.
- EASY CLEANING: Wash by hand with a mild detergent and soft cloth; rinse.