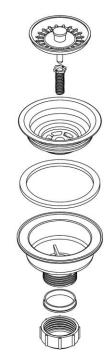

## **PRODUCT SPECIFICATIONS**

Elkay Polymer 3-1/2" Drain Fitting with Removable Basket Strainer and Rubber Stopper. Overall dimensions are 4-1/2" x 4-1/2" x 3". Made of Polymer.

| Material:        | Polymer              |
|------------------|----------------------|
| Dimensions:      | 4-1/2" x 4-1/2" x 3" |
| Shipping Weight: | .5                   |

- COLOR MATCH: Coordinate your drain to match the color of your Elkay Quartz Classic or Quartz Luxe sink. Available in 16 beautiful hues.
- POLYMER: Material is infused with color, and will not chip or scratch off from daily use.
- BASKET STRAINER AND STOPPER: Strainer catches food and waste from going down the drain. Use stopper to fill sink with water for washing and soaking.
- DURABLE: Corrosion resistant for long-lasting durability.
- DRAIN OPENING: For sinks with a 3-1/2" drain opening.
- EASY CLEANING: Wash by hand with a mild detergent and soft cloth; rinse.