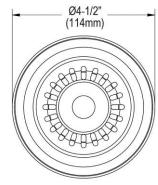

## **PRODUCT SPECIFICATIONS**

Elkay Polymer 3-1/2" Drain Fitting with Removable Basket Strainer and Rubber Stopper. Overall dimensions are 4-1/2" x 4-1/2" x 3". Made of Polymer.

| Material:        | Polymer              |
|------------------|----------------------|
| Dimensions:      | 4-1/2" x 4-1/2" x 3" |
| Shipping Weight: | .5                   |