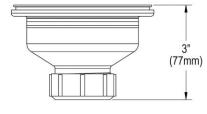

## **PRODUCT SPECIFICATIONS**

Elkay Polymer 3-1/2" Drain Fitting with Removable Basket Strainer and Rubber Stopper. Overall dimensions are 4-1/2" x 4-1/2" x 3". Made of Polymer.

| Material:        | Polymer              |
|------------------|----------------------|
| Dimensions:      | 4-1/2" x 4-1/2" x 3" |
| Shipping Weight: | .5                   |