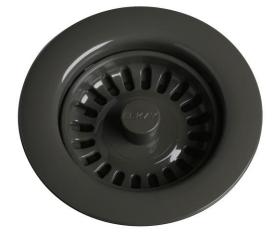

## **PRODUCT SPECIFICATIONS**

Elkay Polymer 3-1/2" Drain Fitting with Removable Basket Strainer and Rubber Stopper. Overall dimensions are 4-1/2" x 4-1/2" x 3". Made of Polymer.

| Material:        | Polymer              |
|------------------|----------------------|
| Dimensions:      | 4-1/2" x 4-1/2" x 3" |
| Shipping Weight: | .5                   |

- COLOR MATCH: Coordinate your drain to match the color of your Elkay Quartz Classic or Quartz Luxe sink. Available in 16 beautiful hues.
- POLYMER: Material is infused with color, and will not chip or scratch off from daily use.
- BASKET STRAINER AND STOPPER: Strainer catches food and waste from going down the drain. Use stopper to fill sink with water for washing and soaking.
- DURABLE: Corrosion resistant for long-lasting durability.
- DRAIN OPENING: For sinks with a 3-1/2" drain opening.
- EASY CLEANING: Wash by hand with a mild detergent and soft cloth; rinse.