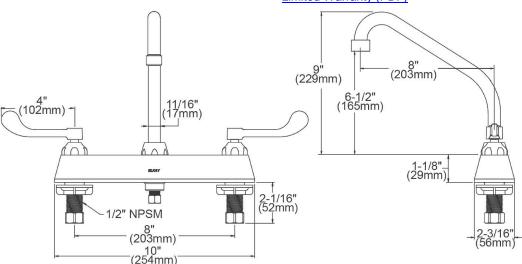

| Mounting Type:      | Deck Mount                  |
|---------------------|-----------------------------|
| Special Features:   | Low Flow                    |
|                     | Solid Brass Construction    |
|                     | Spout swing restriction pin |
| Finish:             | Chrome (CR)                 |
| Handle Type:        | 4" Wristblade Handle        |
| Deck Clearance:     | 6-1/2"                      |
| Spout Reach:        | 8"                          |
| Spout Height:       | 9"                          |
| Hole Drillings:     | 3                           |
| Material:           | Chrome Plated Brass         |
| Valve Type:         | Quarter Turn Ceramic Disc   |
| Valve Connection:   | 1/2" NPSM Male              |
| Flow Rate:          | 1.5 GPM                     |
| Faucet Hole Spread: | 8                           |
| Spout Type:         | High Arc                    |