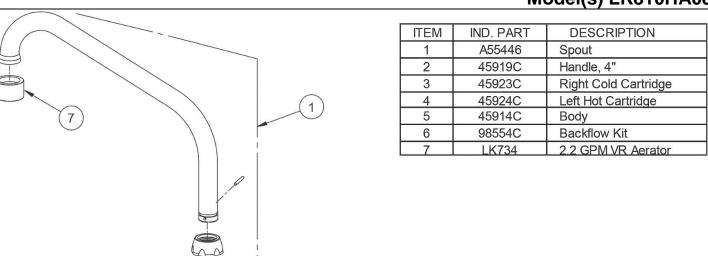

## Elkay 8" Centerset with Exposed Deck Faucet with 8" High Arc Spout 4" Wristblade Handles Chrome

Model(s) LK810HA08T4

## PRODUCT SPECIFICATIONS

Elkay 8" Centerset with Exposed Deck Faucet with 8" High Arc Spout 4" Wristblade Handles Chrome. Faucet has a flow rate of 1.5 GPM, and is made of Chrome Plated Brass material, with a Quarter Turn Ceramic Disc valve. Faucet requires 3 faucet holes.