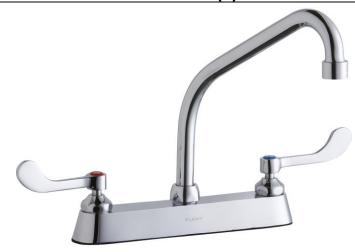

## Elkay 8" Centerset with Exposed Deck Faucet with 8" High Arc Spout 4" Wristblade Handles Chrome

Model(s) LK810HA08T4

## PRODUCT SPECIFICATIONS

Elkay 8" Centerset with Exposed Deck Faucet with 8" High Arc Spout 4" Wristblade Handles Chrome. Faucet has a flow rate of 1.5 GPM, and is made of Chrome Plated Brass material, with a Quarter Turn Ceramic Disc valve. Faucet requires 3 faucet holes.

| Mounting Type:      | Deck Mount                  |
|---------------------|-----------------------------|
| Special Features:   | Low Flow                    |
|                     | Solid Brass Construction    |
|                     | Spout swing restriction pin |
| Finish:             | Chrome (CR)                 |
| Handle Type:        | 4" Wristblade Handle        |
| Deck Clearance:     | 6-1/2"                      |
| Spout Reach:        | 8"                          |
| Spout Height:       | 9"                          |
| Hole Drillings:     | 3                           |
| Material:           | Chrome Plated Brass         |
| Valve Type:         | Quarter Turn Ceramic Disc   |
| Valve Connection:   | 1/2" NPSM Male              |
| Flow Rate:          | 1.5 GPM                     |
| Faucet Hole Spread: | 8                           |
| Spout Type:         | High Arc                    |