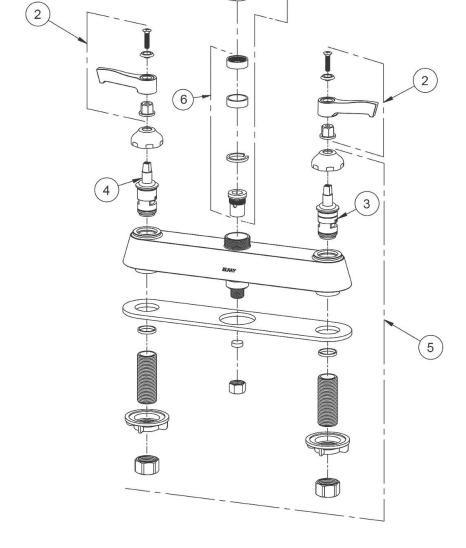

## Elkay 8" Centerset with Exposed Deck Faucet with 8" High Arc Spout 4" Wristblade Handles Chrome

Model(s) LK810HA08T4

## PRODUCT SPECIFICATIONS

Elkay 8" Centerset with Exposed Deck Faucet with 8" High Arc Spout 4" Wristblade Handles Chrome. Faucet has a flow rate of 1.5 GPM, and is made of Chrome Plated Brass material, with a Quarter Turn Ceramic Disc valve. Faucet requires 3 faucet holes.