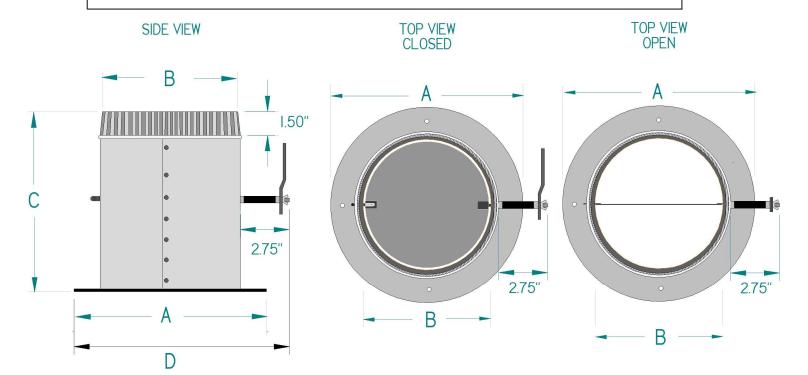

## **D3300S SERIES**

| PART#  | DIA. | GA. | Α   | В   | С     | D      |
|--------|------|-----|-----|-----|-------|--------|
| D3304S | 4"   | 28  | 7"  | 4"  | 5.50" | 8.25"  |
| D3305S | 5"   | 28  | 8"  | 5"  | 5.50" | 9.25"  |
| D3306S | 6"   | 28  | 9"  | 6"  | 5.50" | 10.25" |
| D3307S | 7"   | 28  | 10" | 7"  | 5.50" | 11.25" |
| D3308S | 8"   | 28  | 11" | 8"  | 5.50" | 12.25" |
| D3309S | 9"   | 28  | 12" | 9"  | 5.50" | 13.25" |
| D3310S | 10"  | 28  | 13" | 10" | 5.50" | 14.25" |
| D3312S | 12"  | 30  | 15" | 12" | 5.50" | 16.25" |
| D3314S | 14"  | 30  | 17" | 14" | 5.50" | 18.25" |
| D3316S | 16"  | 30  | 19" | 16" | 5.50" | 20.25" |
| D3318S | 18"  | 30  | 21" | 18" | 5.50" | 22.25" |
| D3320S | 20"  | 30  | 23" | 20" | 5.50" | 24.25" |

## NOTES:

All D3300S series are shipped with double sided adhesive Volara Foam gaskets already afixed to them, and pre-drilled screw holes in the metal ring.

The spring loaded tail piece of the damper is inserted into a .25" diameter rubber grommet.