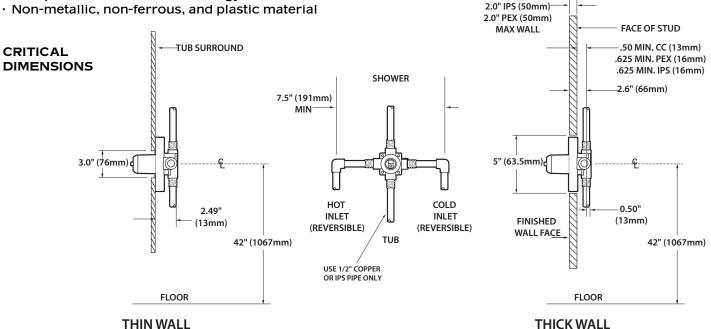

# **OPERATION**

- · Pressure balancing mechanism maintains selected discharge temperature to +- 2°F
- · Adjustable temperature limit stop to control maximum hot water
- · For use in wall thicknesses 2.5" or greater
- · Extension kit available, item #40073

2.1" CC (53mm)