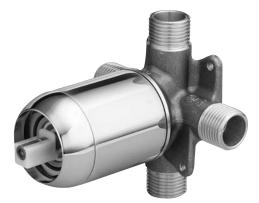

# Pressure Balancing Cycling In-Wall Valve

## **DESCRIPTION**

- · Brass construction
- · 1/2" connections: IPS exterior CC - interior
- · Pressure balancing 4 port cycling valve
- · Twelve (12) individual boxes per master carton