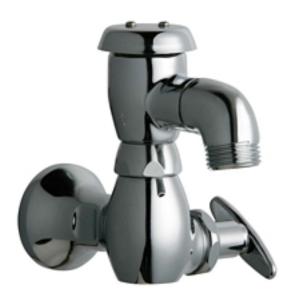

# MECHANICAL FAUCETS 952-CP Washdown and Sill

## 952-CP Washdown and Sill

a Geberit company

## **Architect/Engineer Specification**

Chicago Faucets No. 952-CP, Inside Sill Fitting, wall-mounted, chrome plated. 2-1/4" metal tee handle with square, tapered broach. Slow compression rebuildable cartridge, opens and closes 360° for fine adjustment, closes with water pressure, features square, tapered stem. 3/4" NPT female thread inlet. NOTE: Atmospheric vacuum breaker is NOT intended for continuous pressure applications.