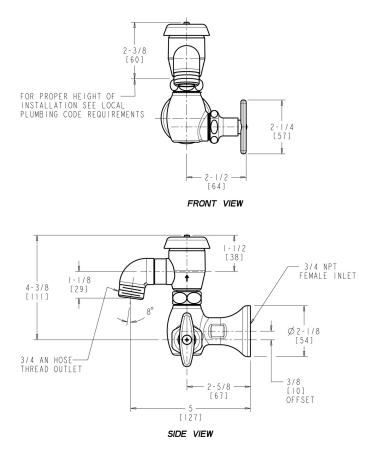

## **Features & Specifications**

- Sill Fittings
- 2-1/4" Tee Handle
- Slow Compression Operating Cartridge
- 3/4" NPT Female Thread Inlet
- Atmospheric Vacuum Breaker, Not Intended for Continuous Pressure
  Applications
- Atmospheric Vacuum Breaker, Not Intended for Continuous Pressure
  Applications
- CFNow! Item Ships in 3 Days

## **Architect/Engineer Specification**

Chicago Faucets No. 952-CP, Inside Sill Fitting, wall-mounted, chrome plated. 2-1/4" metal tee handle with square, tapered broach. Slow compression rebuildable cartridge, opens and closes 360° for fine adjustment, closes with water pressure, features square, tapered stem. 3/4" NPT female thread inlet. NOTE: Atmospheric vacuum breaker is NOT intended for continuous pressure applications.