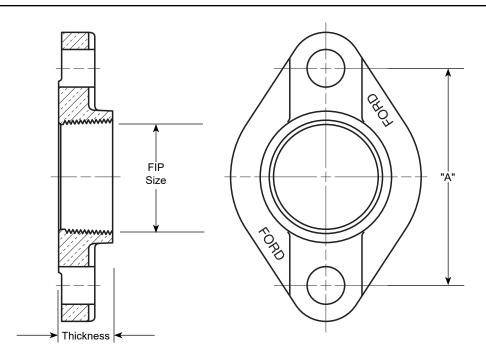

#### METER FLANGE BY FEMALE IRON PIPE THREAD

| DESCRIPTION                               | THICKNESS | APPROX.<br>Wt. Lbs | Part<br>Number | BOLT<br>HOLE<br>DIAMETER | DIMENSION<br>"A" | ✓ SUBMITTED ITEM(S) |
|-------------------------------------------|-----------|--------------------|----------------|--------------------------|------------------|---------------------|
| 1-1/2" Meter Flange x 1-1/2" Female IP    | 1"        | 2.4                | CF31-66-NL     | 11/16"                   | 4"               |                     |
| 1-1/2" Meter Flange x 2" Female IP Thread | 1"        | 1.9                | CF31-67-NL     | 11/16"                   | 4"               |                     |
| 2" Meter Flange x 2" Female IP Thread     | 1-1/8"    | 3.0                | CF31-77-NL     | 13/16"                   | 4-1/2"           |                     |
| 2" Meter Flange x 2-1/2" Female IP Thread | 1-1/8"    | 2.6                | CF31-78-NL     | 13/16"                   | 4-1/2"           | -                   |