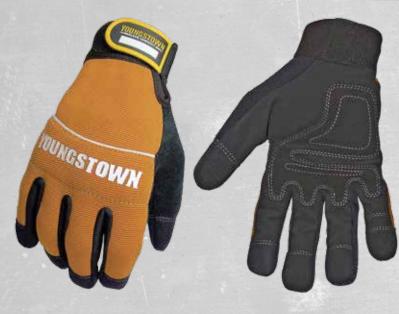

## **TRADESMAN PLUS**

A dexterous and comfortable performance glove featuring a double layer of synthetic suede on the palm, fingers and thumb. The top of hand is made of a 4-way stretch nylon to promote comfort and breathability. Ideal for medium duty work where comfort and breathability are a priority.

## FEATURES AND BENEFITS

- > Touchscreen Compatible Index, Middle and Thumb
- Double layer synthetic suede palm increases durability without sacrificing dexterity
- Directional top of hand fabric wicks away heat and moisture
- > Internal knuckle protection on top of hand
- Terry cloth thumb for wiping away sweat and debris
- > Adjustable Velcro closure with ID tag

**Touchscreen Compatible** 

Terry Thumb

TRADESMAN PLUS SKU # 06-3040-70 SIZES: S-2XL