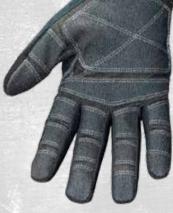

## **MESH UTILITY PLUS**

All purpose, abrasion resistant performance glove featuring an ultra-breathable mesh top of hand to keep you cool. Ideal for a wide variety of rugged applications in hot climates or warm summer weather.

## FEATURES AND BENEFITS

- Superior breathability with a summer weight mesh top of hand
- > Comfortable synthetic suede base layer
- Heavy duty non-slip palm reinforcement enhances grip and durability
- Reinforced non-slip saddle protects critical wear areas
- > Supportive cuff with adjustable Velcro closure
- Terry cloth thumb for wiping away sweat and debris