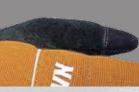

## FEATURES AND BENEFITS

- > Touchscreen Compatible Index, Middle and Thumb
- Double layer synthetic suede palm increases durability without sacrificing dexterity
- Directional top of hand fabric wicks away heat and moisture
- > Internal knuckle protection on top of hand
- Terry cloth thumb for wiping away sweat and debris
- > Adjustable Velcro closure with ID tag

**Touchscreen Compatible** 

Terry Thumb

TRADESMAN PLUS SKU # 06-3040-70 SIZES: S-2XL