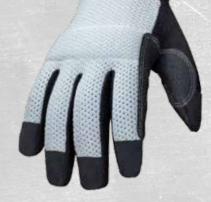

## **MESH UTILITY PLUS**

All purpose, abrasion resistant performance glove featuring an ultra-breathable mesh top of hand to keep you cool. Ideal for a wide variety of rugged applications in hot climates or warm summer weather.

## FEATURES AND BENEFITS

- Superior breathability with a summer weight mesh top of hand
- > Comfortable synthetic suede base layer
- Heavy duty non-slip palm reinforcement enhances grip and durability
- Reinforced non-slip saddle protects critical wear areas
- > Supportive cuff with adjustable Velcro closure
- Terry cloth thumb for wiping away sweat and debris

MESH UTILITY PLUS SKU # 04-3070-70 SIZES: S-2XL

Cool Mesh Top

Terry Thumb