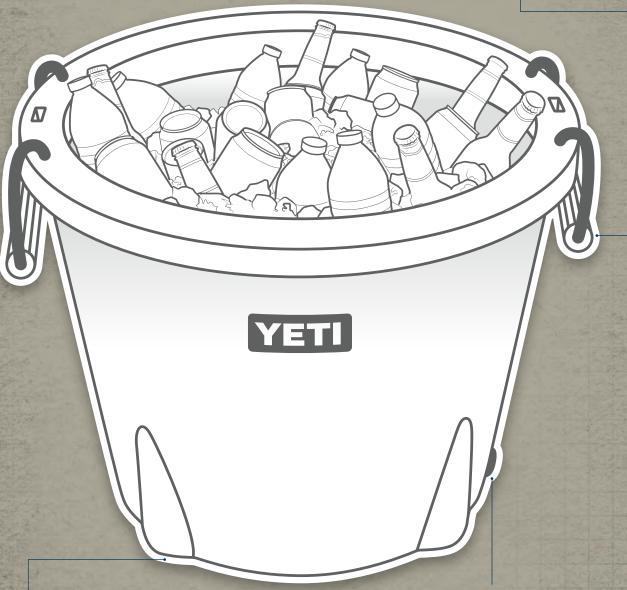

# 

If you're like us, the best times in life seem to take place with good friends, family, and a healthy supply of ice-cold drinks nearby. So we designed the YETI TANK™ to be the perfect centerpiece to all the fun — whether you're tailgating, backyard barbecuing, or at a beachside bonfire. Both the TANK 45 and 85 are built to be just as tough as our other coolers, including all the features you'd expect from YETI to keep your beverages as frosty as possible.

# Rotomolded Construction

Makes it armored to the core and virtually indestructible.

# **PermaFrost™ Insulation**

Pressure-injected commercial-grade polyurethane foam in the walls makes sure your ice stays ice.

**No Sweat™ Design** Keeps it dry on the outside

## DoubleHaul™ Handles

# BearFoot™ Non-Slip Feet

Prevent sliding to keep your YETI in place.

Vortex™ Drain System
Leakproof, rugged, and
designed for quick and
easy draining.