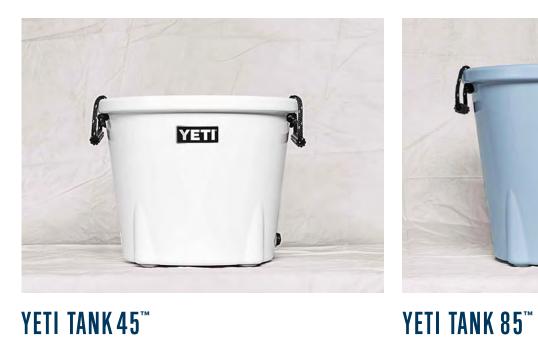

# YETI TANK 45™

OUTSIDE

LENGTH: 21" LENGTH: 17" WIDTH: 21" WIDTH: 17"

INSIDE

HEIGHT: 16 1/4" HEIGHT: 13"

CAPACITY

10.5 GAL.

COLORS

# HOLDS

52 CANS\* 40 LBS. OF ICE\*\*

HEIGHT: 19 1/2"

# LENGTH: 25 ½" WIDTH: 25 ½"

OUTSIDE

# HOLDS

LENGTH: 20 1/2" 96 CANS\* WIDTH: 20 ½" 80 LBS. OF ICE\*\*

HEIGHT: 16"

INSIDE

### CAPACITY

20.6 GAL.

### COLORS

TANK LID

Put a lid on your TANK for stacking or sitting. Made from UV-resistant, marine-grade material, it'll help keep cold in and you can even use it as a cutting board.