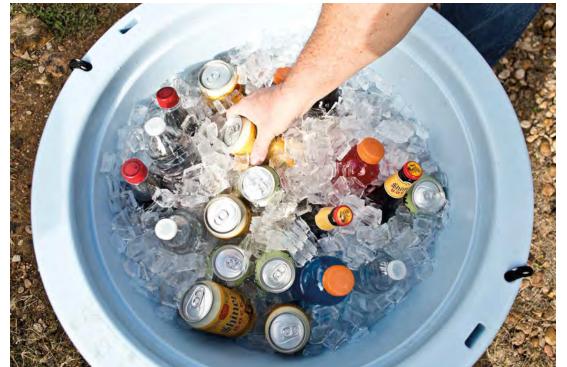

# 

If you're like us, the best times in life seem to take place with good friends, family, and a healthy supply of ice-cold drinks nearby. So we designed the YETI TANK™ to be the perfect centerpiece to all the fun — whether you're tailgating, backyard barbecuing, or at a beachside bonfire. Both the TANK 45 and 85 are built to be just as tough as our other coolers, including all the features you'd expect from YETI to keep your beverages as frosty as possible.

# HOLDS

52 CANS\* 40 LBS. OF ICE\*\*

HEIGHT: 19 1/2"

# HOLDS

LENGTH: 20 1/2" 96 CANS\* WIDTH: 20 ½" 80 LBS. OF ICE\*\*

HEIGHT: 16"

INSIDE