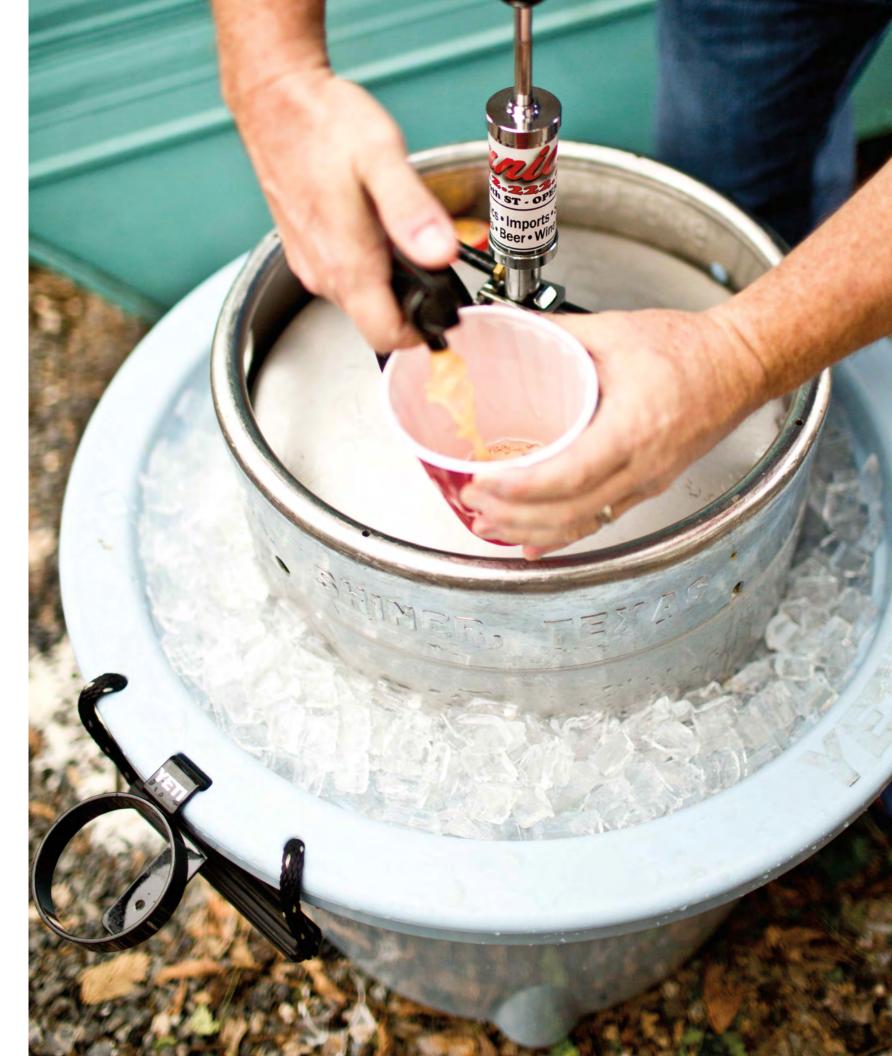

# 

If you're like us, the best times in life seem to take place with good friends, family, and a healthy supply of ice-cold drinks nearby. So we designed the YETI TANK™ to be the perfect centerpiece to all the fun — whether you're tailgating, backyard barbecuing, or at a beachside bonfire. Both the TANK 45 and 85 are built to be just as tough as our other coolers, including all the features you'd expect from YETI to keep your beverages as frosty as possible.

# BearFoot™ Non-Slip Feet

Prevent sliding to keep your YETI in place.

Vortex™ Drain System
Leakproof, rugged, and
designed for quick and
easy draining.